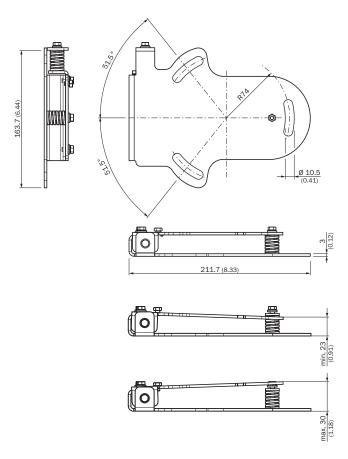

------------------------------|
| Accessory family | Alignment brackets                                    |
| Description      | Alignment unit for DME4000/ISD400, aluminum, anodised |

#### Classifications

| eCl@ss 5.0     | 27279202 |
|----------------|----------|
| eCl@ss 5.1.4   | 27279202 |
| eCl@ss 6.0     | 27279202 |
| eCl@ss 6.2     | 27279202 |
| eCl@ss 7.0     | 27279202 |
| eCl@ss 8.0     | 27279202 |
| eCl@ss 8.1     | 27279202 |
| eCl@ss 9.0     | 27273701 |
| eCl@ss 10.0    | 27273701 |
| eCl@ss 11.0    | 27273701 |
| eCl@ss 12.0    | 27273701 |
| ETIM 5.0       | EC002024 |
| ETIM 6.0       | EC002024 |
| ETIM 7.0       | EC002024 |
| ETIM 8.0       | EC002024 |
| UNSPSC 16.0901 | 32131023 |
|                |          |

## Dimensional drawing (Dimensions in mm (inch))



All dimensions in mm (inch)

# SICK AT A GLANCE

SICK is one of the leading manufacturers of intelligent sensors and sensor solutions for industrial applications. A unique range of products and services creates the perfect basis for controlling processes securely and efficiently, protecting individuals from accidents and preventing damage to the environment.

We have extensive experience in a wide range of industries and understand their processes and requirements. With intelligent sensors, we can deliver exactly what our customers need. In application centers in Europe, Asia and North America, system solutions are tested and optimized in accordance with customer specifications. All this makes us a reliable supplier and development partner.

Comprehensive services complete our offering: