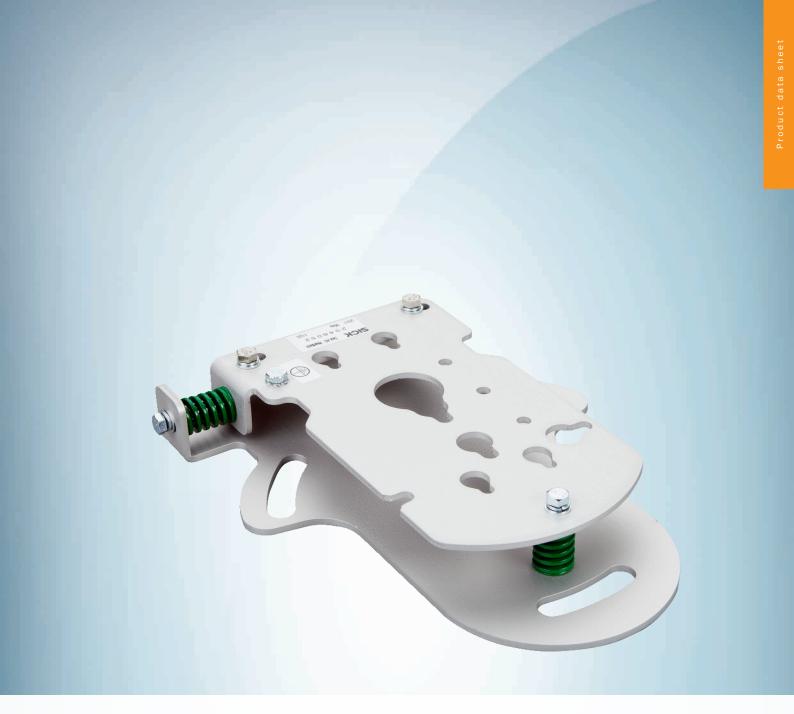

## Technical specifications

| Accessory group  | Terminal and alignment brackets                       |
|------------------|-------------------------------------------------------|
| Accessory family | Alignment brackets                                    |
| Description      | Alignment unit for DME4000/ISD400, aluminum, anodised |