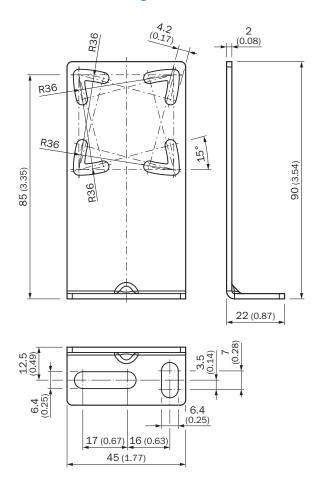

|
| Packing unit     | 50 pieces                                               |
| Description      | Mounting bracket for wall and floor mounting for G10 DC |

#### Classifications

| eCl@ss 5.0     | 27279202 |
|----------------|----------|
|                |          |
| eCl@ss 5.1.4   | 27279202 |
| eCl@ss 6.0     | 27279202 |
| eCl@ss 6.2     | 27279202 |
| eCl@ss 7.0     | 27279202 |
| eCl@ss 8.0     | 27279202 |
| eCl@ss 8.1     | 27279202 |
| eCl@ss 9.0     | 27273701 |
| eCl@ss 10.0    | 27273701 |
| eCl@ss 11.0    | 27273701 |
| eCl@ss 12.0    | 27273701 |
| ETIM 5.0       | EC002615 |
| ETIM 6.0       | EC002615 |
| ETIM 7.0       | EC002615 |
| ETIM 8.0       | EC002615 |
| UNSPSC 16.0901 | 32131023 |

Dimensional drawing (Dimensions in mm (inch))



## SICK AT A GLANCE

SICK is one of the leading manufacturers of intelligent sensors and sensor solutions for industrial applications. A unique range of products and services creates the perfect basis for controlling processes securely and efficiently, protecting individuals from accidents and preventing damage to the environment.

We have extensive experience in a wide range of industries and understand their processes and requirements. With intelligent sensors, we can deliver exactly what our customers need. In application centers in Europe, Asia and North America, system solutions are tested and optimized in accordance with customer specifications. All this makes us a reliable supplier and development partner.

Comprehensive services complete our offering: SICK LifeTime Services provi