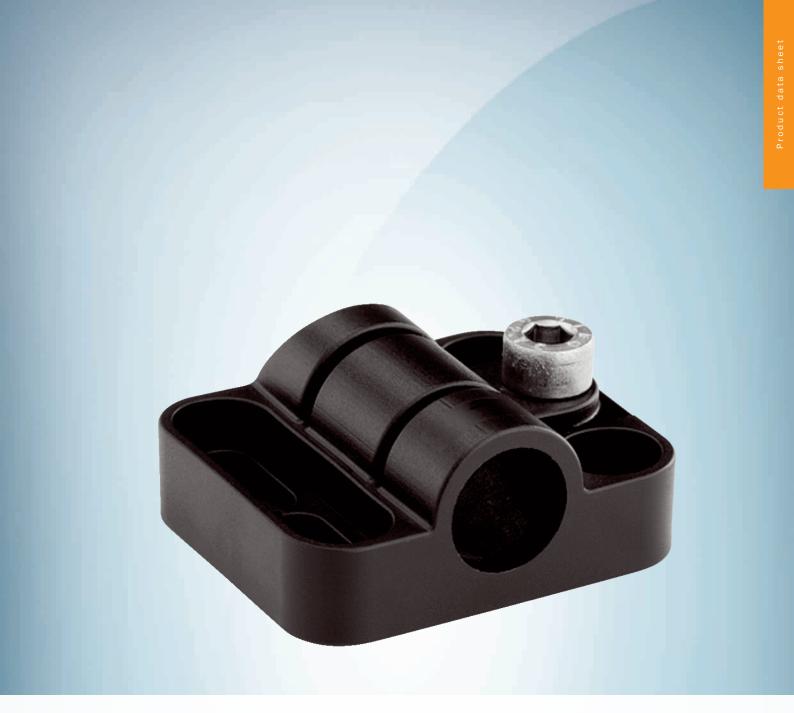

## Technical specifications

| Accessory group  | Terminal and alignment brackets                       |
|------------------|-------------------------------------------------------|
| Accessory family | Terminal brackets                                     |
| Material         | Plastic (PA12), glass-fiber reinforced                |
| Items supplied   | Mounting hardware included                            |
| Description      | Clamping block for round sensors M12, with fixed stop |
| Specialty        | With fixed stop                                       |