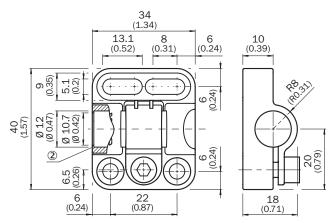

d   | Mounting hardware included                            |
| Description      | Clamping block for round sensors M12, with fixed stop |
| Specialty        | With fixed stop                                       |

#### Classifications

| eCl@ss 5.0     | 27279202 |
|----------------|----------|
| eCl@ss 5.1.4   | 27279202 |
| eCl@ss 6.0     | 27279202 |
| eCl@ss 6.2     | 27279202 |
| eCl@ss 7.0     | 27279202 |
| eCl@ss 8.0     | 27279202 |
| eCl@ss 8.1     | 27279202 |
| eCl@ss 9.0     | 27273701 |
| eCl@ss 10.0    | 27273701 |
| eCl@ss 11.0    | 27273701 |
| eCl@ss 12.0    | 27273701 |
| ETIM 5.0       | EC002024 |
| ETIM 6.0       | EC002024 |
| ETIM 7.0       | EC002024 |
| ETIM 8.0       | EC002024 |
| UNSPSC 16.0901 | 32131023 |

## Dimensional drawing (Dimensions in mm (inch))



② With fixed stop

# SICK AT A GLANCE

SICK is one of the leading manufacturers of intelligent sensors and sensor solutions for industrial applications. A unique range of products and services creates the perfect basis for controlling processes securely and efficiently, protecting individuals from accidents and preventing damage to the environment.

We have extensive experience in a wide range of industries and understand their processes and requirements. With intelligent sensors, we can deliver exactly what our customers need. In application centers in Europe, Asia and North America, system solutions are tested and optimized in accordance with customer specifications. All this makes us a reliable supplier and development partner.

Comprehensive services complete our offering: SICK LifeT