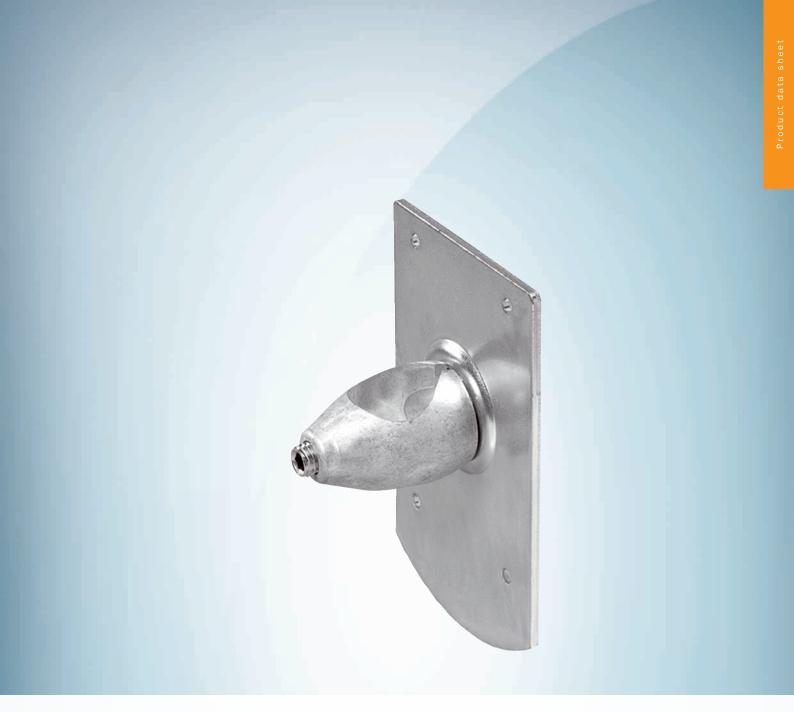

## Technical specifications

| Accessory group | Universal bar clamp systems                       |
|-----------------|---------------------------------------------------|
| Material        | Steel, zinc coated                                |
| Items supplied  | Universal clamp (2022726), mounting hardware      |
| Description     | Plate A for universal clamp bracket               |
| Usable for      | MultiPac<br>W23-2<br>W27-3<br>W26<br>P250<br>DS30 |