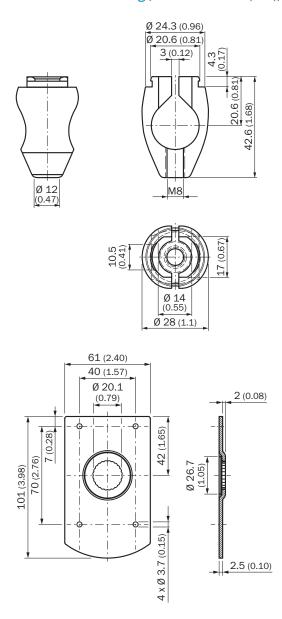

Items supplied  | Universal clamp (2022726), mounting hardware      |
| Description     | Plate A for universal clamp bracket               |
| Usable for      | MultiPac<br>W23-2<br>W27-3<br>W26<br>P250<br>DS30 |

#### Classifications

| eCl@ss 5.0     | 27279202 |
|----------------|----------|
| eCl@ss 5.1.4   | 27279202 |
| eCl@ss 6.0     | 27279202 |
| eCl@ss 6.2     | 27279202 |
| eCl@ss 7.0     | 27279202 |
| eCl@ss 8.0     | 27279202 |
| eCl@ss 8.1     | 27279202 |
| eCl@ss 9.0     | 27273701 |
| eCl@ss 10.0    | 27273701 |
| eCl@ss 11.0    | 27273701 |
| eCl@ss 12.0    | 27273701 |
| ETIM 5.0       | EC002024 |
| ETIM 6.0       | EC002024 |
| ETIM 7.0       | EC002024 |
| ETIM 8.0       | EC002024 |
| UNSPSC 16.0901 | 32131023 |

### Dimensional drawing (Dimensions in mm (inch))



## SICK AT A GLANCE

SICK is one of the leading manufacturers of intelligent sensors and sensor solutions for industrial applications. A unique range of products and services creates the perfect basis for controlling processes securely and efficiently, protecting individuals from accidents and preventing damage to the environment.

We have extensive experience in a wide range of industries and understand their processes and requirements. With intelligent sensors, we can deliver exactly what our customers need. In application centers in Europe, Asia and North America, system solutions are tested and optimized in accordance with customer specifications. All this makes us a reliable supplier and development partner.

Comprehensive services complete our offering: SICK LifeTime Services provi