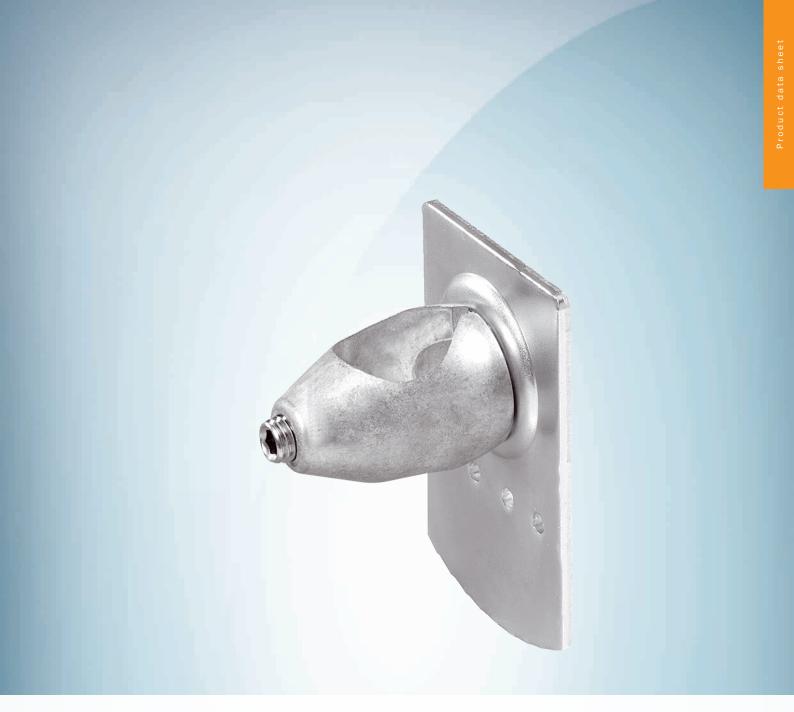

## Technical specifications

| Accessory group | Universal bar clamp systems                  |
|-----------------|----------------------------------------------|
| Material        | Steel, zinc coated                           |
| Items supplied  | Universal clamp (2022726), mounting hardware |
| Description     | Plate D for universal clamp bracket          |
| Usable for      | W12-2 Laser W11-2 W12-3 UC12 P250 KT2 DT2    |