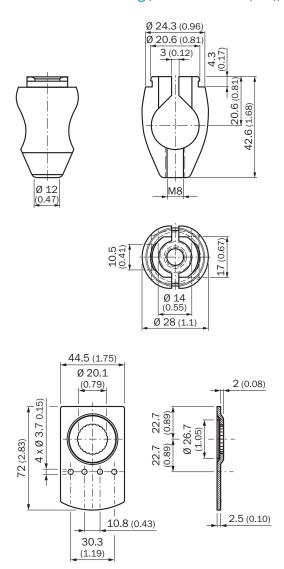

| Universal clamp (2022726), mounting hardware |
| Description     | Plate D for universal clamp bracket          |
| Usable for      | W12-2 Laser W11-2 W12-3 UC12 P250 KT2 DT2    |

#### Classifications

| eCI@ss 5.0     | 27279202 |
|----------------|----------|
| eCl@ss 5.1.4   | 27279202 |
| eCl@ss 6.0     | 27279202 |
| eCl@ss 6.2     | 27279202 |
| eCl@ss 7.0     | 27279202 |
| eCl@ss 8.0     | 27279202 |
| eCl@ss 8.1     | 27279202 |
| eCl@ss 9.0     | 27273701 |
| eCl@ss 10.0    | 27273701 |
| eCl@ss 11.0    | 27273701 |
| eCl@ss 12.0    | 27273701 |
| ETIM 5.0       | EC002024 |
| ETIM 6.0       | EC002024 |
| ETIM 7.0       | EC002024 |
| ETIM 8.0       | EC002024 |
| UNSPSC 16.0901 | 32131023 |
|                |          |

### Dimensional drawing (Dimensions in mm (inch))



# SICK AT A GLANCE

SICK is one of the leading manufacturers of intelligent sensors and sensor solutions for industrial applications. A unique range of products and services creates the perfect basis for controlling processes securely and efficiently, protecting individuals from accidents and preventing damage to the environment.

We have extensive experience in a wide range of industries and understand their processes and requirements. With intelligent sensors, we can deliver exactly what our customers need. In application centers in Europe, Asia and North America, system solutions are tested and optimized in accordance with customer specifications. All this makes us a reliable supplier and development partner.

Comprehensive services complete our offering: SICK LifeTime Services provid