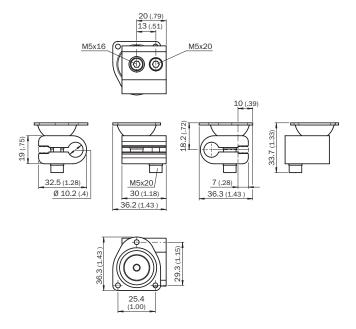

ems supplied  | Clamp bar mounting and clamp function, mounting bracket, mounting hardware             |
| Description     | Clamp bar to fix G6sensors on rods of 10 mm, clamp-on design up to 4 mm wall thickness |

#### Classifications

| eCl@ss 5.0     | 27279202 |
|----------------|----------|
| eCl@ss 5.1.4   | 27279202 |
| eCl@ss 6.0     | 27279202 |
| eCl@ss 6.2     | 27279202 |
| eCl@ss 7.0     | 27279202 |
| eCl@ss 8.0     | 27279202 |
| eCl@ss 8.1     | 27279202 |
| eCl@ss 9.0     | 27273701 |
| eCl@ss 10.0    | 27273701 |
| eCl@ss 11.0    | 27273701 |
| eCl@ss 12.0    | 27273701 |
| ETIM 5.0       | EC002024 |
| ETIM 6.0       | EC002024 |
| ETIM 7.0       | EC002024 |
| ETIM 8.0       | EC002024 |
| UNSPSC 16.0901 | 32131023 |

#### Dimensional drawing (Dimensions in mm (inch))



## SICK AT A GLANCE

SICK is one of the leading manufacturers of intelligent sensors and sensor solutions for industrial applications. A unique range of products and services creates the perfect basis for controlling processes securely and efficiently, protecting individuals from accidents and preventing damage to the environment.

We have extensive experience in a wide range of industries and understand their processes and requirements. With intelligent sensors, we can deliver exactly what our customers need. In application centers in Europe, Asia and North America, system solutions are tested and optimized in accordance with customer specifications. All this makes us a reliable supplier and development partner.

Comprehensive services complete our offering: SICK LifeTime Services provi