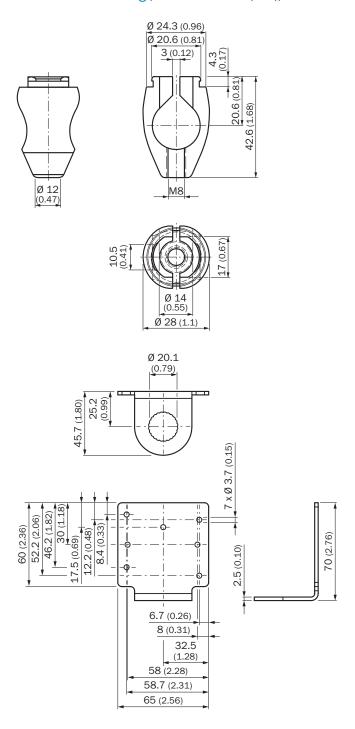

Items supplied  | Universal clamp (2022726), mounting hardware      |
| Description     | Plate J for universal clamp bracket               |
| Usable for      | W12-2 Laser<br>W27-3 Ex<br>P250<br>PL50A<br>PL40A |

#### Classifications

| eCl@ss 5.0     | 27279202 |
|----------------|----------|
| eCl@ss 5.1.4   | 27279202 |
| eCl@ss 6.0     | 27279202 |
| eCl@ss 6.2     | 27279202 |
| eCl@ss 7.0     | 27279202 |
| eCl@ss 8.0     | 27279202 |
| eCl@ss 8.1     | 27279202 |
| eCl@ss 9.0     | 27273701 |
| eCl@ss 10.0    | 27273701 |
| eCl@ss 11.0    | 27273701 |
| eCl@ss 12.0    | 27273701 |
| ETIM 5.0       | EC002024 |
| ETIM 6.0       | EC002024 |
| ETIM 7.0       | EC002024 |
| ETIM 8.0       | EC002024 |
| UNSPSC 16.0901 | 32131023 |

#### Dimensional drawing (Dimensions in mm (inch))



## SICK AT A GLANCE

SICK is one of the leading manufacturers of intelligent sensors and sensor solutions for industrial applications. A unique range of products and services creates the perfect basis for controlling processes securely and efficiently, protecting individuals from accidents and preventing damage to the environment.

We have extensive experience in a wide range of industries and understand their processes and requirements. With intelligent sensors, we can deliver exactly what our customers need. In application centers in Europe, Asia and North America, system solutions are tested and optimized in accordance with customer specifications. All this makes us a reliable supplier and development partner.

Comprehensive services complete our offering: SICK LifeTime Services provi