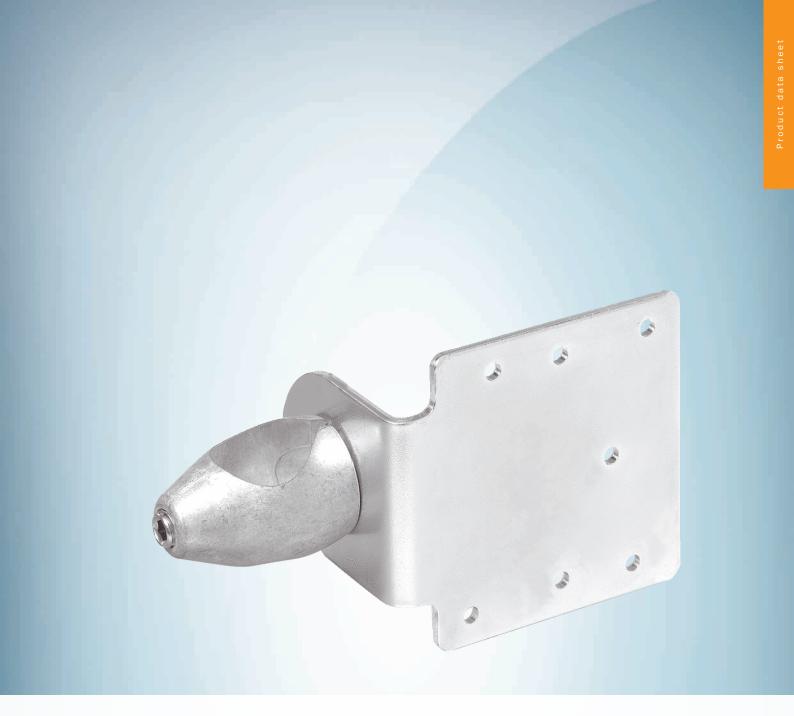

#### Technical specifications

| Accessory group | Universal bar clamp systems                       |
|-----------------|---------------------------------------------------|
| Material        | Steel, zinc coated                                |
| Items supplied  | Universal clamp (2022726), mounting hardware      |
| Description     | Plate J for universal clamp bracket               |
| Usable for      | W12-2 Laser<br>W27-3 Ex<br>P250<br>PL50A<br>PL40A |

#### Dimensional drawing (Dimensions in mm (inch))