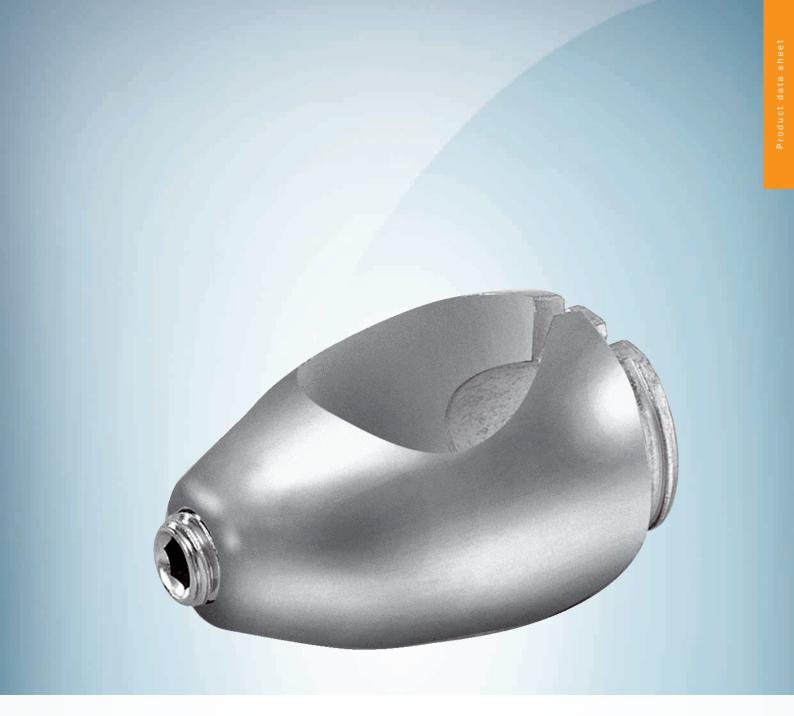

BEF-KHS-KH1

## **Technical specifications**

| Accessory group | Universal bar clamp systems              |
|-----------------|------------------------------------------|
| Material        | Steel, zinc coated                       |
| Items supplied  | Without mounting hardware                |
| Description     | Universal clamp bracket for rod mounting |