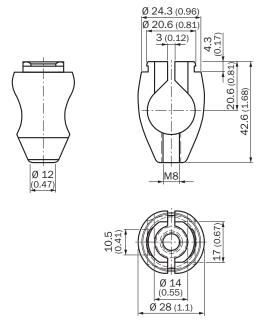

-------------------------|
| Material        | Steel, zinc coated                       |
| Items supplied  | Without mounting hardware                |
| Description     | Universal clamp bracket for rod mounting |

#### Classifications

| eCl@ss 5.0     | 27279202 |
|----------------|----------|
| eCl@ss 5.1.4   | 27279202 |
| eCl@ss 6.0     | 27279202 |
| eCl@ss 6.2     | 27279202 |
| eCl@ss 7.0     | 27279202 |
| eCl@ss 8.0     | 27279202 |
| eCl@ss 8.1     | 27279202 |
| eCl@ss 9.0     | 27273701 |
| eCl@ss 10.0    | 27273701 |
| eCl@ss 11.0    | 27273701 |
| eCl@ss 12.0    | 27273701 |
| ETIM 5.0       | EC002024 |
| ETIM 6.0       | EC002024 |
| ETIM 7.0       | EC002024 |
| ETIM 8.0       | EC002024 |
| UNSPSC 16.0901 | 32131023 |

## Dimensional drawing (Dimensions in mm (inch))





# SICK AT A GLANCE

SICK is one of the leading manufacturers of intelligent sensors and sensor solutions for industrial applications. A unique range of products and services creates the perfect basis for controlling processes securely and efficiently, protecting individuals from accidents and preventing damage to the environment.

We have extensive experience in a wide range of industries and understand their processes and requirements. With intelligent sensors, we can deliver exactly what our customers need. In application centers in Europe, Asia and North America, system solutions are tested and optimized in accordance with customer specifications. All this makes us a reliable supplier and development partner.

Comprehensive services complete our offering: SICK LifeTime Services prov