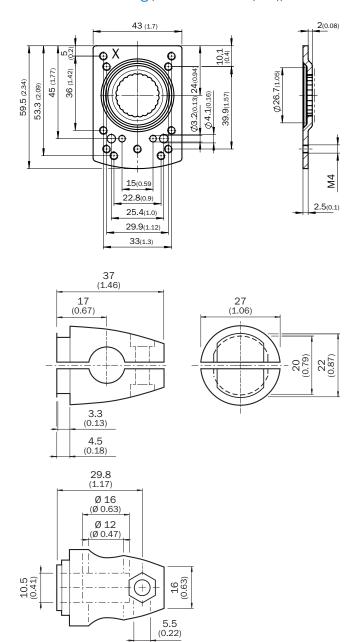

| W4S-3 Glass W4SLG-3 W4S-3 Inox W4S-3 Inox Glass W9 W11-2 W12-3 W12-2 Laser W12G W12 Teflon W16 W250 W250-2 PowerProx W11G-2 TranspaTect UC12 P250 G6 Inox W4S-3 Glass W4SLG-3V W4SLG-3V W4SLG-3V |

#### Classifications

| eCl@ss 5.0   | 27279202 |
|--------------|----------|
| eCl@ss 5.1.4 | 27279202 |
| eCl@ss 6.0   | 27279202 |
| eCl@ss 6.2   | 27279202 |
| eCl@ss 7.0   | 27279202 |
| eCl@ss 8.0   | 27279202 |
| eCl@ss 8.1   | 27279202 |
| eCl@ss 9.0   | 27273701 |

| eCl@ss 10.0    | 27273701 |
|----------------|----------|
| eCl@ss 11.0    | 27273701 |
| eCl@ss 12.0    | 27273701 |
| ETIM 5.0       | EC002024 |
| ETIM 6.0       | EC002024 |
| ETIM 7.0       | EC002024 |
| ETIM 8.0       | EC002024 |
| UNSPSC 16.0901 | 32131023 |

## Dimensional drawing (Dimensions in mm (inch))



BEF-KHS-KH3

## SICK AT A GLANCE

SICK is one of the leading manufacturers of intelligent sensors and sensor solutions for industrial applications. A unique range of products and services creates the perfect basis for controlling processes securely and efficiently, protecting individuals from accidents and preventing damage to the environment.

We have extensive experience in a wide range of industries and understand their processes and requirements. With intelligent sensors, we can deliver exactly what our customers need. In application centers in Europe, Asia and North America, system solutions are tested and optimized in accordance with customer specifications. All this makes us a reliable supplier and development partner.

Comprehensive services complete our offering: SICK LifeTime S