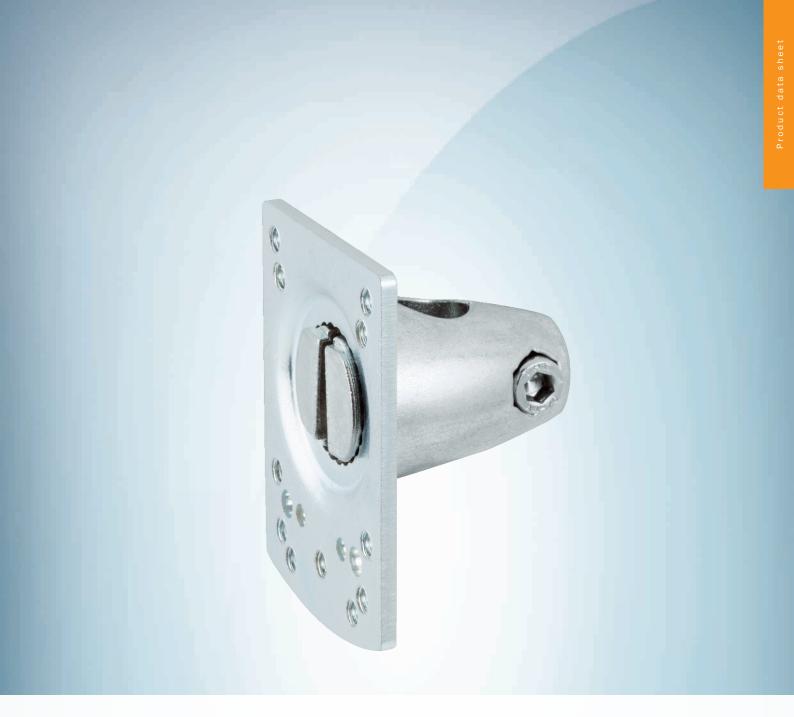

### Technical specifications

| Accessory group | Universal bar clamp systems                                                                                                                                                                      |
|-----------------|--------------------------------------------------------------------------------------------------------------------------------------------------------------------------------------------------|
| Material        | Zinc plated steel (sheet), Zinc die cast (clamping bracket)                                                                                                                                      |
| Items supplied  | Universal clamp (5322626), mounting hardware                                                                                                                                                     |
| Description     | Equivalent to BEF-KHS-N02, except with two additional holes for mounting a G6 or W9                                                                                                              |
| Usable for      | W4S-3 Glass W4SLG-3 W4S-3 Inox W4S-3 Inox Glass W9 W11-2 W12-3 W12-2 Laser W12G W12 Teflon W16 W250 W250-2 PowerProx W11G-2 TranspaTect UC12 P250 G6 Inox W4S-3 Glass W4SLG-3V W4SLG-3V W4SLG-3V |