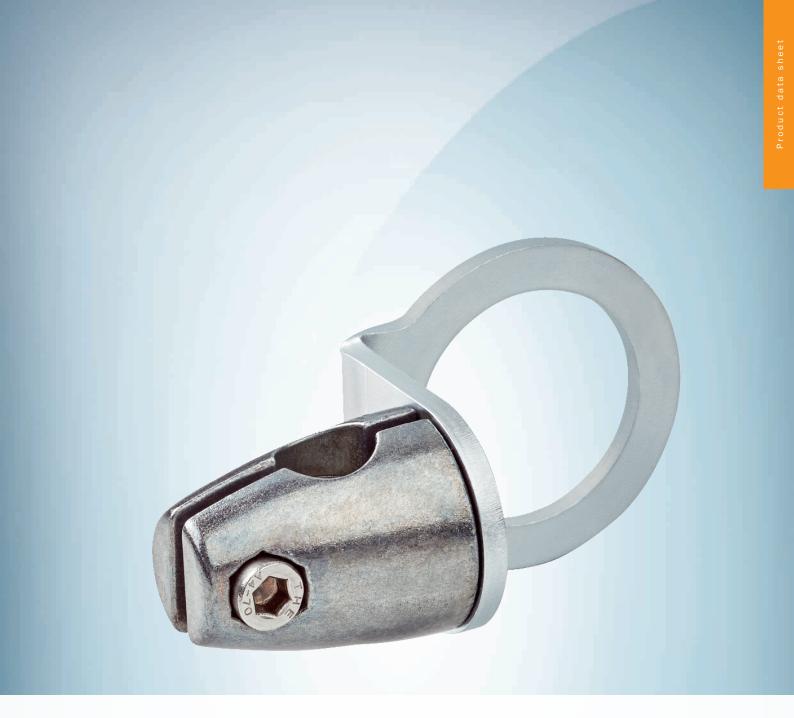

#### **Technical specifications**

| Accessory group | Universal bar clamp systems                                 |
|-----------------|-------------------------------------------------------------|
| Material        | Zinc plated steel (sheet), Zinc die cast (clamping bracket) |
| Items supplied  | Universal clamp (5322626), mounting hardware                |
| Description     | Plate N10 for universal clamp bracket, M30                  |
| Usable for      | M30 round sensors                                           |