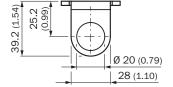

clamp (5322626), mounting hardware                |
| Description     | Plate N10 for universal clamp bracket, M30                  |
| Usable for      | M30 round sensors                                           |

## Classifications

| eCl@ss 5.0     | 27279202 |
|----------------|----------|
| eCl@ss 5.1.4   | 27279202 |
| eCl@ss 6.0     | 27279202 |
| eCl@ss 6.2     | 27279202 |
| eCl@ss 7.0     | 27279202 |
| eCl@ss 8.0     | 27279202 |
| eCl@ss 8.1     | 27279202 |
| eCl@ss 9.0     | 27273701 |
| eCl@ss 10.0    | 27273701 |
| eCl@ss 11.0    | 27273701 |
| eCl@ss 12.0    | 27273701 |
| ETIM 5.0       | EC002024 |
| ETIM 6.0       | EC002024 |
| ETIM 7.0       | EC002024 |
| ETIM 8.0       | EC002024 |
| UNSPSC 16.0901 | 32131023 |

#### Dimensional drawing (Dimensions in mm (inch))







## SICK AT A GLANCE

SICK is one of the leading manufacturers of intelligent sensors and sensor solutions for industrial applications. A unique range of products and services creates the perfect basis for controlling processes securely and efficiently, protecting individuals from accidents and preventing damage to the environment.

We have extensive experience in a wide range of industries and understand their processes and requirements. With intelligent sensors, we can deliver exactly what our customers need. In application centers in Europe, Asia and North America, system solutions are tested and optimized in accordance with customer specifications. All this makes us a reliable supplier and development partner.

Comprehensive services complete our offering: SICK LifeTime Services p