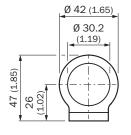

amp (5322626), mounting hardware                |
| Description     | Plate N10 for universal clamp bracket, M30                  |
| Usable for      | M30 round sensors                                           |

## Classifications

| eCl@ss 5.0     | 27279202 |
|----------------|----------|
| eCl@ss 5.1.4   | 27279202 |
| eCl@ss 6.0     | 27279202 |
| eCl@ss 6.2     | 27279202 |
| eCl@ss 7.0     | 27279202 |
| eCl@ss 8.0     | 27279202 |
| eCl@ss 8.1     | 27279202 |
| eCl@ss 9.0     | 27273701 |
| eCl@ss 10.0    | 27273701 |
| eCl@ss 11.0    | 27273701 |
| eCl@ss 12.0    | 27273701 |
| ETIM 5.0       | EC002024 |
| ETIM 6.0       | EC002024 |
| ETIM 7.0       | EC002024 |
| ETIM 8.0       | EC002024 |
| UNSPSC 16.0901 | 32131023 |

#### Dimensional drawing (Dimensions in mm (inch))







## SICK AT A GLANCE

SICK is one of the leading manufacturers of intelligent sensors and sensor solutions for industrial applications. A unique range of products and services creates the perfect basis for controlling processes securely and efficiently, protecting individuals from accidents and preventing damage to the environment.

We have extensive experience in a wide range of industries and understand their processes and requirements. With intelligent sensors, we can deliver exactly what our customers need. In application centers in Europe, Asia and North America, system solutions are tested and optimized in accordance with customer specifications. All this makes us a reliable supplier and development partner.

Comprehensive services complete our offering: SICK LifeTime Services pro