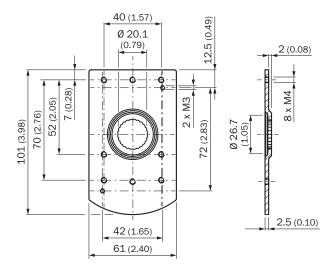

ption     | Plate N12 for universal clamp. For mounting PL30A, P250 reflectors, W27 and WTR2 sensors. |
| Usable for      | W26 Reflex Array P250 W23-2 W27-3                                                         |

#### Classifications

| eCl@ss 5.0     | 27279202 |
|----------------|----------|
| eCl@ss 5.1.4   | 27279202 |
| eCl@ss 6.0     | 27279202 |
| eCl@ss 6.2     | 27279202 |
| eCl@ss 7.0     | 27279202 |
| eCl@ss 8.0     | 27279202 |
| eCl@ss 8.1     | 27279202 |
| eCl@ss 9.0     | 27273701 |
| eCl@ss 10.0    | 27273701 |
| eCl@ss 11.0    | 27273701 |
| eCl@ss 12.0    | 27273701 |
| ETIM 5.0       | EC002024 |
| ETIM 6.0       | EC002024 |
| ETIM 7.0       | EC002024 |
| ETIM 8.0       | EC002024 |
| UNSPSC 16.0901 | 32131023 |

## Dimensional drawing (Dimensions in mm (inch))



## SICK AT A GLANCE

SICK is one of the leading manufacturers of intelligent sensors and sensor solutions for industrial applications. A unique range of products and services creates the perfect basis for controlling processes securely and efficiently, protecting individuals from accidents and preventing damage to the environment.

We have extensive experience in a wide range of industries and understand their processes and requirements. With intelligent sensors, we can deliver exactly what our customers need. In application centers in Europe, Asia and North America, system solutions are tested and optimized in accordance with customer specifications. All this makes us a reliable supplier and development partner.

Comprehensive services complete our offering: SICK LifeTime Services provi