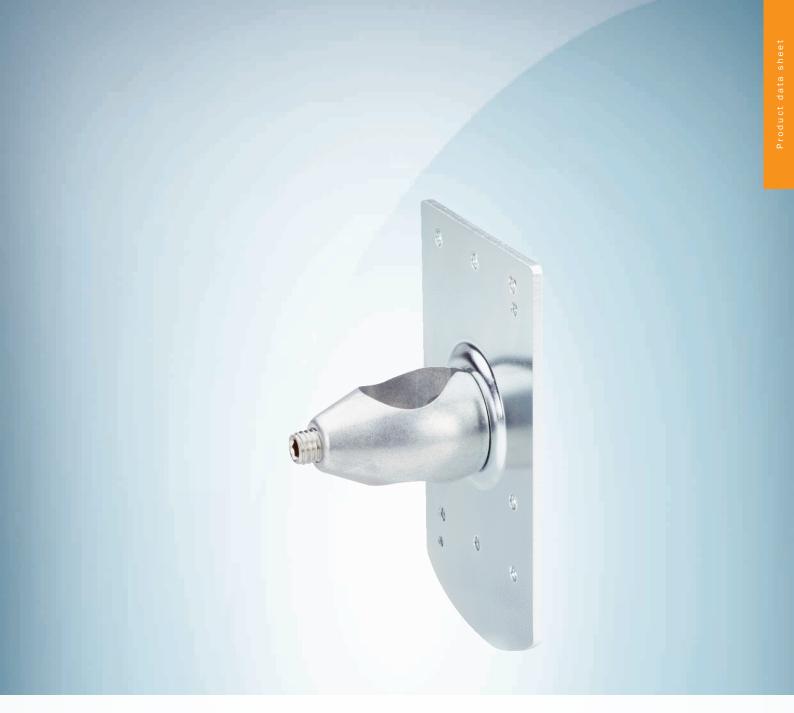

#### Illustration may differ

### **Technical specifications**

| Accessory group | Universal bar clamp systems                                                               |
|-----------------|-------------------------------------------------------------------------------------------|
| Material        | Zinc plated steel (sheet), Zinc die cast (clamping bracket)                               |
| Items supplied  | Universal clamp (2022726), mounting hardware                                              |
| Description     | Plate N12 for universal clamp. For mounting PL30A, P250 reflectors, W27 and WTR2 sensors. |
| Usable for      | W26 Reflex Array P250 W23-2 W27-3                                                         |