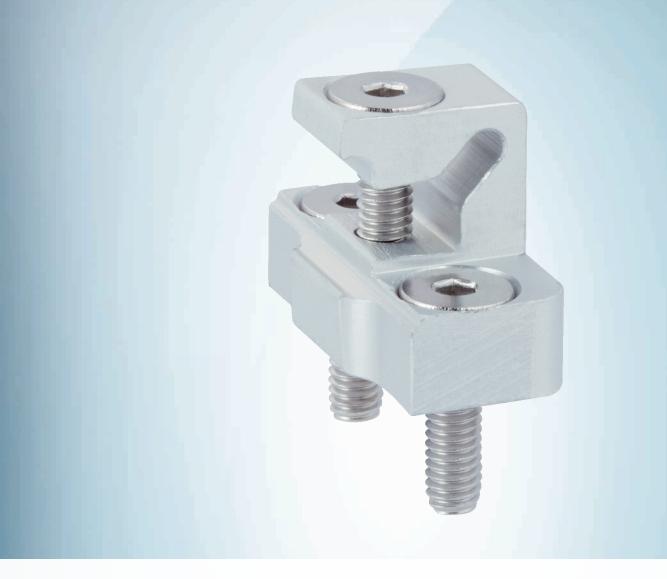

#### Technical specifications

| Accessory group  | Terminal and alignment brackets      |
|------------------|--------------------------------------|
| Accessory family | Terminal brackets                    |
| Material         | Aluminum (anodised)                  |
| Description      | Clamping block for dovetail mounting |
| Classifications  |                                      |
| eCl@ss 5.0       | 27279202                             |
| eCl@ss 5.1.4     | 27279202                             |
| eCl@ss 6.0       | 27279202                             |
| eCl@ss 6.2       | 27279202                             |
| eCl@ss 7.0       | 27279202                             |
| eCl@ss 8.0       | 27279202                             |
| eCl@ss 8.1       | 27279202                             |
| eCl@ss 9.0       | 27273701                             |
| eCl@ss 10.0      | 27273701                             |
| eCl@ss 11.0      | 27273701                             |
| eCl@ss 12.0      | 27273701                             |
| ETIM 5.0         | EC002024                             |
| ETIM 6.0         | EC002024                             |
| ETIM 7.0         | EC002024                             |
| ETIM 8.0         | EC002024                             |
| UNSPSC 16.0901   | 32131023                             |