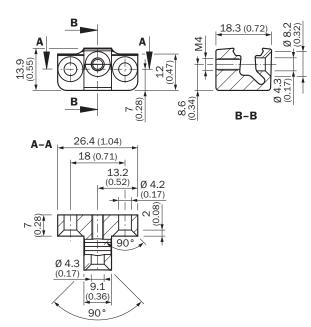

2                             |
| eCl@ss 7.0       | 27279202                             |
| eCl@ss 8.0       | 27279202                             |
| eCl@ss 8.1       | 27279202                             |
| eCl@ss 9.0       | 27273701                             |
| eCl@ss 10.0      | 27273701                             |
| eCl@ss 11.0      | 27273701                             |
| eCl@ss 12.0      | 27273701                             |
| ETIM 5.0         | EC002024                             |
| ETIM 6.0         | EC002024                             |
| ETIM 7.0         | EC002024                             |
| ETIM 8.0         | EC002024                             |
| UNSPSC 16.0901   | 32131023                             |

Dimensional drawing (Dimensions in mm (inch))



# SICK AT A GLANCE

SICK is one of the leading manufacturers of intelligent sensors and sensor solutions for industrial applications. A unique range of products and services creates the perfect basis for controlling processes securely and efficiently, protecting individuals from accidents and preventing damage to the environment.

We have extensive experience in a wide range of industries and understand their processes and requirements. With intelligent sensors, we can deliver exactly what our customers need. In application centers in Europe, Asia and North America, system solutions are tested and optimized in accordance with customer specifications. All this makes us a reliable supplier and development partner.

Comprehensive services complete our offering: SICK LifeTime Services provid