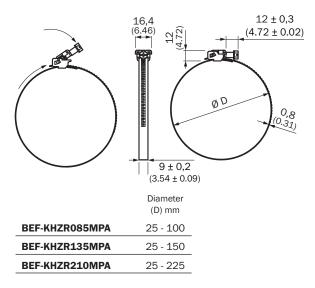

Dimensional drawing (Dimensions in mm (inch))

#### **Technical specifications**

| Accessory group  | Brackets for cylinder sensors                                                                                                                                                                                                                                                                                          |
|------------------|------------------------------------------------------------------------------------------------------------------------------------------------------------------------------------------------------------------------------------------------------------------------------------------------------------------------|
| Accessory family | For round body cylinders                                                                                                                                                                                                                                                                                               |
| Material         | Stainless steel V2A                                                                                                                                                                                                                                                                                                    |
| Description      | For round body cylinders with diameter up to 85 mm                                                                                                                                                                                                                                                                     |
| Usable for       | MPA-107 mm 359 mm (measuring range sensor), 2 (recommended number brakets)<br>MPA-395 mm 647 mm (measuring range sensor), 3 (recommended number brakets)<br>MPA-683 mm 935 mm (measuring range sensor), 4 (recommended number brakets)<br>MPA-971 mm 1,007 mm (measuring range sensor), 5 (recommended number brakets) |