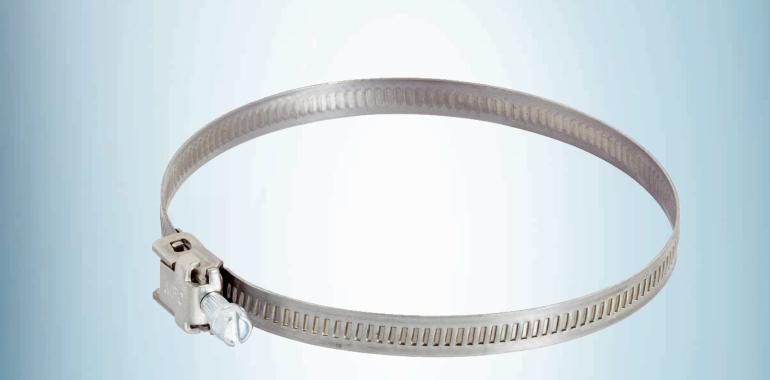

#### **Technical specifications**

| Accessory group  | Brackets for cylinder sensors                                                                                                                                                                                                                                                                                          |
|------------------|------------------------------------------------------------------------------------------------------------------------------------------------------------------------------------------------------------------------------------------------------------------------------------------------------------------------|
| Accessory family | For round body cylinders                                                                                                                                                                                                                                                                                               |
| Material         | Stainless steel V2A                                                                                                                                                                                                                                                                                                    |
| Description      | For round body cylinders with diameter up to 85 mm                                                                                                                                                                                                                                                                     |
| Usable for       | MPA-107 mm 359 mm (measuring range sensor), 2 (recommended number brakets)<br>MPA-395 mm 647 mm (measuring range sensor), 3 (recommended number brakets)<br>MPA-683 mm 935 mm (measuring range sensor), 4 (recommended number brakets)<br>MPA-971 mm 1,007 mm (measuring range sensor), 5 (recommended number brakets) |