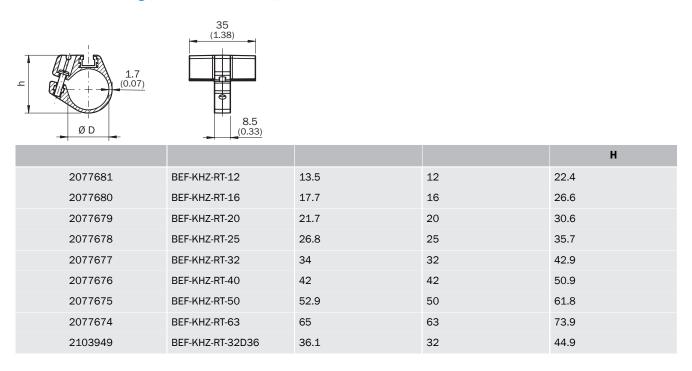

|
| Description            | Mounting bracket on round body cylinder with piston diameter of 16 mm, ambient temperature min 0 $^{\circ}\text{C}$ max 50 $^{\circ}\text{C}$ |

#### Classifications

| eCl@ss 5.0     | 27279202 |
|----------------|----------|
| eCl@ss 5.1.4   | 27279202 |
| eCl@ss 6.0     | 27279202 |
| eCl@ss 6.2     | 27279202 |
| eCl@ss 7.0     | 27279202 |
| eCl@ss 8.0     | 27279202 |
| eCl@ss 8.1     | 27279202 |
| eCl@ss 9.0     | 27273701 |
| eCl@ss 10.0    | 27273701 |
| eCl@ss 11.0    | 27273701 |
| eCl@ss 12.0    | 27273701 |
| ETIM 5.0       | EC002024 |
| ETIM 6.0       | EC002024 |
| ETIM 7.0       | EC002024 |
| ETIM 8.0       | EC002024 |
| UNSPSC 16.0901 | 32131023 |

Dimensional drawing (Dimensions in mm (inch))



# SICK AT A GLANCE

SICK is one of the leading manufacturers of intelligent sensors and sensor solutions for industrial applications. A unique range of products and services creates the perfect basis for controlling processes securely and efficiently, protecting individuals from accidents and preventing damage to the environment.

We have extensive experience in a wide range of industries and understand their processes and requirements. With intelligent sensors, we can deliver exactly what our customers need. In application centers in Europe, Asia and North America, system solutions are tested and optimized in accordance with customer specifications. All this makes us a reliable supplier and development partner.

Comprehensive services complete our offering: SICK LifeTime Services provid