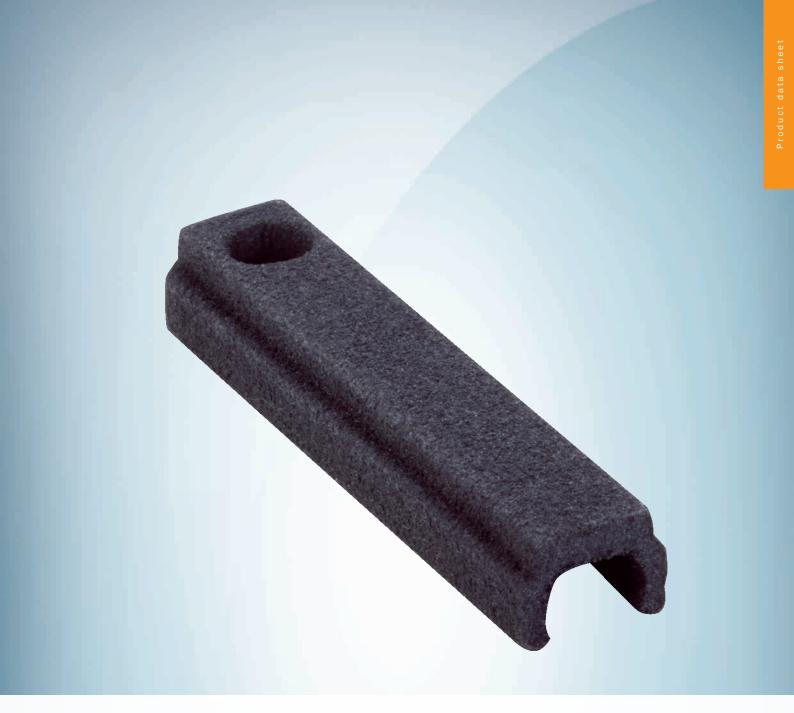

## Technical specifications

| Accessory group               | Brackets for cylinder sensors                           |
|-------------------------------|---------------------------------------------------------|
| Accessory family              | For T-slot cylinders                                    |
| Material                      | Plastic                                                 |
| Description                   | Preferred manufacturer slot Festo, SMC, Pneumax, Airtec |
| Specialty                     | Mounting bracket for mounting cylinder sensors          |
| Ambient operating temperature | -20 °C +70 °C                                           |
| Usable for                    | MPS-G<br>MZC2<br>MZ2Q-C                                 |