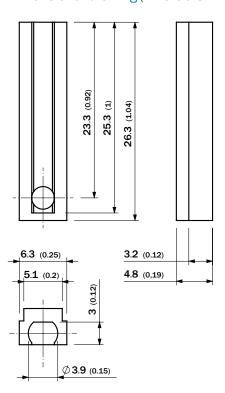

ing cylinder sensors          |
| Ambient operating temperature | -20 °C +70 °C                                           |
| Usable for                    | MPS-G<br>MZC2<br>MZ2Q-C                                 |

#### Classifications

| eCl@ss 5.0     | 27279202 |
|----------------|----------|
| eCl@ss 5.1.4   | 27279202 |
| eCl@ss 6.0     | 27279202 |
| eCl@ss 6.2     | 27279202 |
| eCl@ss 7.0     | 27279202 |
| eCl@ss 8.0     | 27279202 |
| eCl@ss 8.1     | 27279202 |
| eCl@ss 9.0     | 27273701 |
| eCl@ss 10.0    | 27273701 |
| eCl@ss 11.0    | 27273701 |
| eCl@ss 12.0    | 27273701 |
| ETIM 5.0       | EC002024 |
| ETIM 6.0       | EC002024 |
| ETIM 7.0       | EC002024 |
| ETIM 8.0       | EC002024 |
| UNSPSC 16.0901 | 32131023 |

## Dimensional drawing (Dimensions in mm (inch))



#### Instruction for installation



## SICK AT A GLANCE

SICK is one of the leading manufacturers of intelligent sensors and sensor solutions for industrial applications. A unique range of products and services creates the perfect basis for controlling processes securely and efficiently, protecting individuals from accidents and preventing damage to the environment.

We have extensive experience in a wide range of industries and understand their processes and requirements. With intelligent sensors, we can deliver exactly what our customers need. In application centers in Europe, Asia and North America, system solutions are tested and optimized in accordance with customer specifications. All this makes us a reliable supplier and development partner.

Comprehensive services complete our o