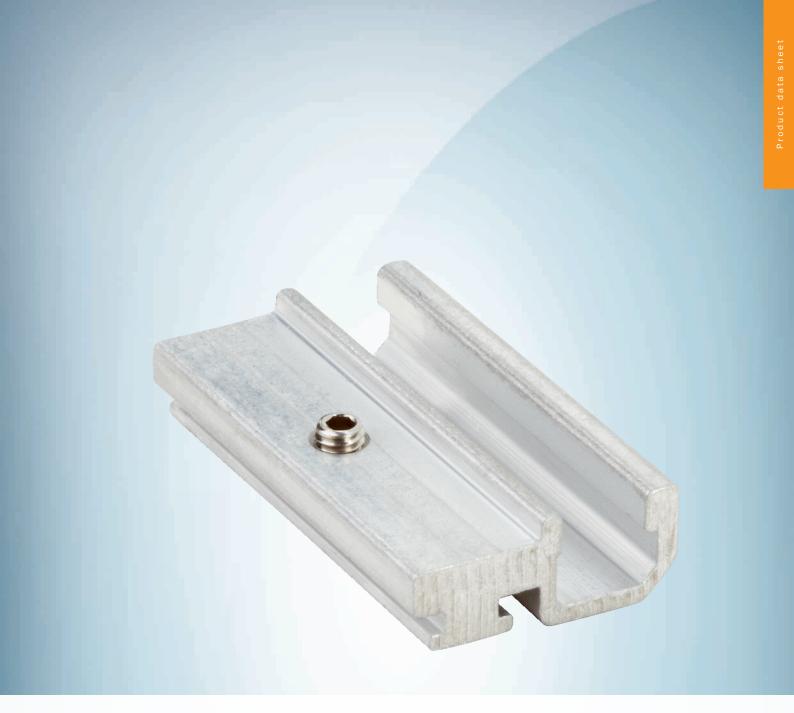

BEF-KHZ-TT2

## Technical specifications

| Accessory group  | Brackets for cylinder sensors                            |
|------------------|----------------------------------------------------------|
| Accessory family | For SMC rails CDQ2 (T-/C-slot)                           |
| Material         | Aluminum                                                 |
| Items supplied   | Without mounting hardware                                |
| Description      | Mounting bracket for mounting on SMC rails CDQ2 (T-slot) |