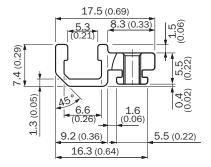

minum                                                 |
| Items supplied   | Without mounting hardware                                |
| Description      | Mounting bracket for mounting on SMC rails CDQ2 (T-slot) |

#### Classifications

| eCl@ss 5.0     | 27279202 |
|----------------|----------|
| eCl@ss 5.1.4   | 27279202 |
| eCl@ss 6.0     | 27279202 |
| eCl@ss 6.2     | 27279202 |
| eCl@ss 7.0     | 27279202 |
| eCl@ss 8.0     | 27279202 |
| eCl@ss 8.1     | 27279202 |
| eCl@ss 9.0     | 27273701 |
| eCl@ss 10.0    | 27273701 |
| eCl@ss 11.0    | 27273701 |
| eCl@ss 12.0    | 27273701 |
| ETIM 5.0       | EC002024 |
| ETIM 6.0       | EC002024 |
| ETIM 7.0       | EC002024 |
| ETIM 8.0       | EC002024 |
| UNSPSC 16.0901 | 32131023 |

## Dimensional drawing (Dimensions in mm (inch))





# SICK AT A GLANCE

SICK is one of the leading manufacturers of intelligent sensors and sensor solutions for industrial applications. A unique range of products and services creates the perfect basis for controlling processes securely and efficiently, protecting individuals from accidents and preventing damage to the environment.

We have extensive experience in a wide range of industries and understand their processes and requirements. With intelligent sensors, we can deliver exactly what our customers need. In application centers in Europe, Asia and North America, system solutions are tested and optimized in accordance with customer specifications. All this makes us a reliable supplier and development partner.

Comprehensive services complete our offering: SICK LifeTime Services prov