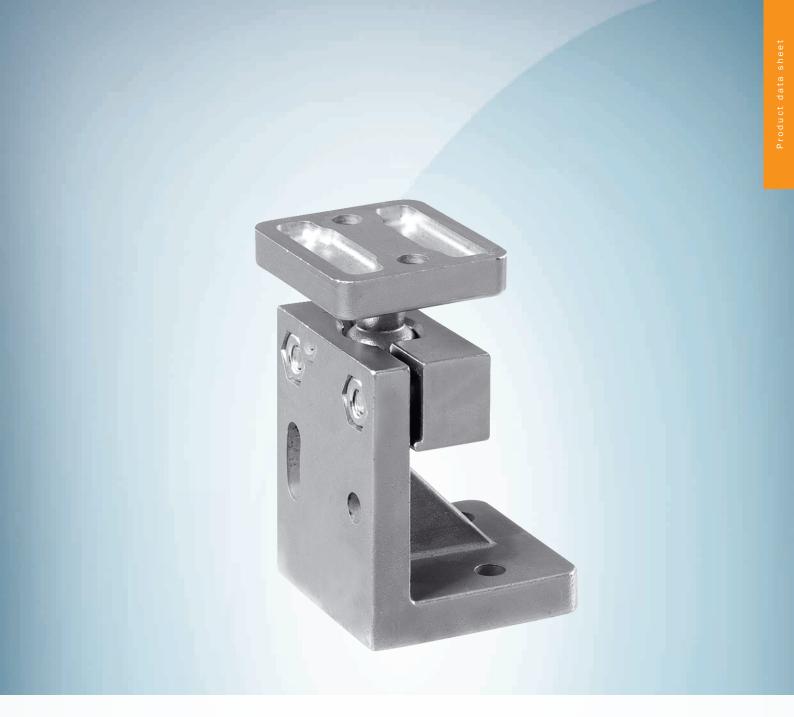

BEF-KK-W45

#### Technical specifications

| Accessory group  | Terminal and alignment brackets |
|------------------|---------------------------------|
| Accessory family | Terminal brackets               |
| Material         | Stainless steel                 |
| Items supplied   | Mounting hardware included      |
| Description      | Ball clamp bracket              |