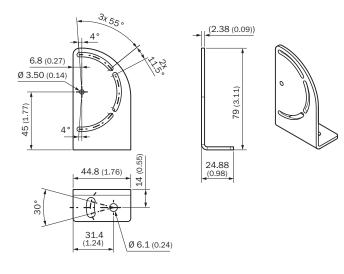

|
| eCl@ss 6.0       | 27279202                     |
| eCl@ss 6.2       | 27279202                     |
| eCl@ss 7.0       | 27279202                     |
| eCl@ss 8.0       | 27279202                     |
| eCl@ss 8.1       | 27279202                     |
| eCl@ss 9.0       | 27273701                     |
| eCl@ss 10.0      | 27273701                     |
| eCl@ss 11.0      | 27273701                     |
| eCl@ss 12.0      | 27273701                     |
| ETIM 5.0         | EC002024                     |
| ETIM 6.0         | EC002024                     |
| ETIM 7.0         | EC002024                     |
| ETIM 8.0         | EC002024                     |
| UNSPSC 16.0901   | 32131023                     |

### Dimensional drawing (Dimensions in mm (inch))



# SICK AT A GLANCE

SICK is one of the leading manufacturers of intelligent sensors and sensor solutions for industrial applications. A unique range of products and services creates the perfect basis for controlling processes securely and efficiently, protecting individuals from accidents and preventing damage to the environment.

We have extensive experience in a wide range of industries and understand their processes and requirements. With intelligent sensors, we can deliver exactly what our customers need. In application centers in Europe, Asia and North America, system solutions are tested and optimized in accordance with customer specifications. All this makes us a reliable supplier and development partner.

Comprehensive services complete our offering: SICK LifeTime Services provid