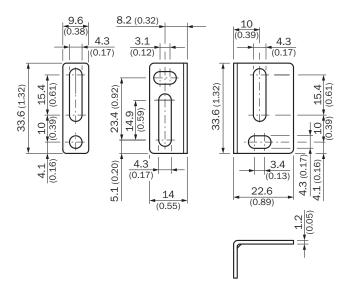

| W9M4-3                             |
| Material         | Steel, zinc coated                 |
| Items supplied   | Mounting hardware included         |
| Description      | Mounting bracket for wall mounting |

#### Classifications

| eCl@ss 5.0     | 27279202 |
|----------------|----------|
| eCl@ss 5.1.4   | 27279202 |
| eCl@ss 6.0     | 27279202 |
| eCl@ss 6.2     | 27279202 |
| eCI@ss 7.0     | 27279202 |
| eCI@ss 8.0     | 27279202 |
| eCl@ss 8.1     | 27279202 |
| eCl@ss 9.0     | 27273701 |
| eCl@ss 10.0    | 27273701 |
| eCl@ss 11.0    | 27273701 |
| eCl@ss 12.0    | 27273701 |
| ETIM 5.0       | EC002615 |
| ETIM 6.0       | EC002615 |
| ETIM 7.0       | EC002615 |
| ETIM 8.0       | EC002615 |
| UNSPSC 16.0901 | 32131023 |

# Dimensional drawing (Dimensions in mm (inch))



## SICK AT A GLANCE

SICK is one of the leading manufacturers of intelligent sensors and sensor solutions for industrial applications. A unique range of products and services creates the perfect basis for controlling processes securely and efficiently, protecting individuals from accidents and preventing damage to the environment.

We have extensive experience in a wide range of industries and understand their processes and requirements. With intelligent sensors, we can deliver exactly what our customers need. In application centers in Europe, Asia and North America, system solutions are tested and optimized in accordance with customer specifications. All this makes us a reliable supplier and development partner.

Comprehensive services complete our offering: SICK LifeTime Services provi