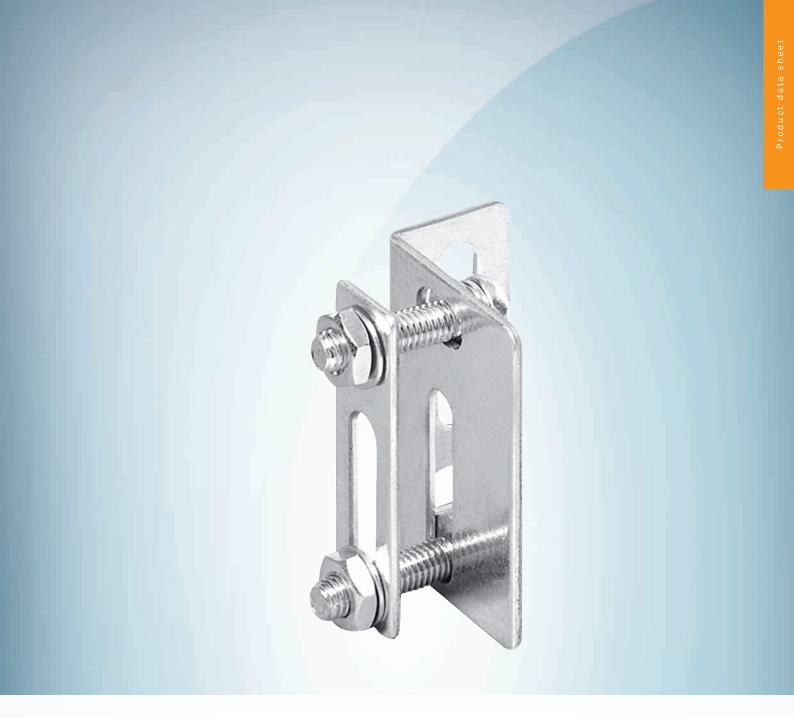

BEF-W160

### Technical specifications

| Accessory group  | Mounting brackets and plates       |
|------------------|------------------------------------|
| Accessory family | Mounting brackets                  |
| Suitable for     | W9M4-3                             |
| Material         | Steel, zinc coated                 |
| Items supplied   | Mounting hardware included         |
| Description      | Mounting bracket for wall mounting |