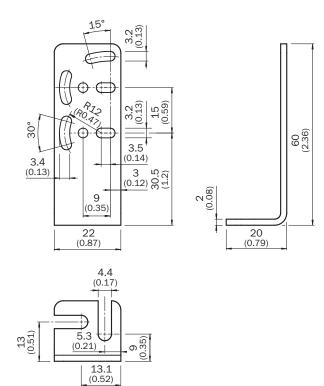

W4-3                                |
| Material         | Stainless steel 1.4571              |
| Items supplied   | Mounting hardware included          |
| Description      | Mounting bracket for floor mounting |

#### Classifications

| ECLASS 5.0     | 27279202 |
|----------------|----------|
| ECLASS 5.1.4   | 27279202 |
| ECLASS 6.0     | 27279202 |
| ECLASS 6.2     | 27279202 |
| ECLASS 7.0     | 27279202 |
| ECLASS 8.0     | 27279202 |
| ECLASS 8.1     | 27279202 |
| ECLASS 9.0     | 27273701 |
| ECLASS 10.0    | 27273701 |
| ECLASS 11.0    | 27273701 |
| ECLASS 12.0    | 27273701 |
| ETIM 5.0       | EC002615 |
| ETIM 6.0       | EC002615 |
| ETIM 7.0       | EC002615 |
| ETIM 8.0       | EC002615 |
| UNSPSC 16.0901 | 32131023 |

## Dimensional drawing (Dimensions in mm (inch))



# SICK AT A GLANCE

SICK is one of the leading manufacturers of intelligent sensors and sensor solutions for industrial applications. A unique range of products and services creates the perfect basis for controlling processes securely and efficiently, protecting individuals from accidents and preventing damage to the environment.

We have extensive experience in a wide range of industries and understand their processes and requirements. With intelligent sensors, we can deliver exactly what our customers need. In application centers in Europe, Asia and North America, system solutions are tested and optimized in accordance with customer specifications. All this makes us a reliable supplier and development partner.

Comprehensive services complete our offering: SICK LifeTime Services provid