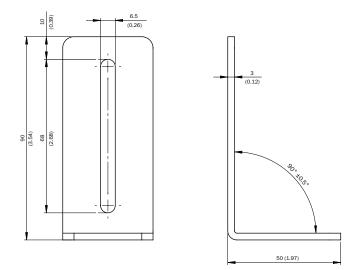

9202                                       |
| eCl@ss 8.1       | 27279202                                       |
| eCl@ss 9.0       | 27273701                                       |
| eCl@ss 10.0      | 27273701                                       |
| eCl@ss 11.0      | 27273701                                       |
| eCl@ss 12.0      | 27273701                                       |
| ETIM 5.0         | EC002615                                       |
| ETIM 6.0         | EC002615                                       |
| ETIM 7.0         | EC002615                                       |
| ETIM 8.0         | EC002615                                       |
| UNSPSC 16.0901   | 32131023                                       |

#### Dimensional drawing (Dimensions in mm (inch))





# SICK AT A GLANCE

SICK is one of the leading manufacturers of intelligent sensors and sensor solutions for industrial applications. A unique range of products and services creates the perfect basis for controlling processes securely and efficiently, protecting individuals from accidents and preventing damage to the environment.

We have extensive experience in a wide range of industries and understand their processes and requirements. With intelligent sensors, we can deliver exactly what our customers need. In application centers in Europe, Asia and North America, system solutions are tested and optimized in accordance with customer specifications. All this makes us a reliable supplier and development partner.

Comprehensive services complete our offering: SICK LifeTime Services provid