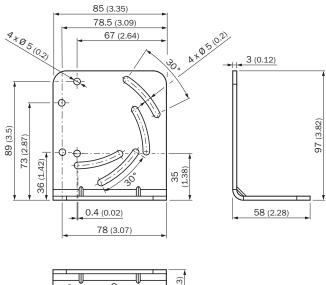

|
| eCl@ss 6.2       | 27279202                         |
| eCl@ss 7.0       | 27279202                         |
| eCl@ss 8.0       | 27279202                         |
| eCl@ss 8.1       | 27279202                         |
| eCl@ss 9.0       | 27273701                         |
| eCl@ss 10.0      | 27273701                         |
| eCl@ss 11.0      | 27273701                         |
| eCl@ss 12.0      | 27273701                         |
| ETIM 5.0         | EC002615                         |
| ETIM 6.0         | EC002615                         |
| ETIM 7.0         | EC002615                         |
| ETIM 8.0         | EC002615                         |
| UNSPSC 16.0901   | 32131023                         |

#### Dimensional drawing (Dimensions in mm (inch))





## SICK AT A GLANCE

SICK is one of the leading manufacturers of intelligent sensors and sensor solutions for industrial applications. A unique range of products and services creates the perfect basis for controlling processes securely and efficiently, protecting individuals from accidents and preventing damage to the environment.

We have extensive experience in a wide range of industries and understand their processes and requirements. With intelligent sensors, we can deliver exactly what our customers need. In application centers in Europe, Asia and North America, system solutions are tested and optimized in accordance with customer specifications. All this makes us a reliable supplier and development partner.

Comprehensive services complete our offering: SICK LifeTime Services pro