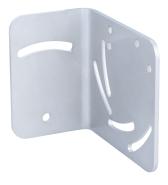

# BEF-WN-OD1000



### BEF-WN-0D1000



Illustration may differ

#### Ordering information

| Туре          | Part no. |
|---------------|----------|
| BEF-WN-OD1000 | 4089813  |

Other models and accessories -> www.sick.com/

#### Detailed technical data

#### **Technical specifications**

| -                |                                  |
|------------------|----------------------------------|
| Accessory group  | Mounting brackets and plates     |
| Accessory family | Mounting brackets                |
| Material         | Stainless steel                  |
| Description      | Stainless-steel mounting bracket |
| Classifications  |                                  |
| eCl@ss 5.0       | 27279202                         |
| eCl@ss 5.1.4     | 27279202                         |
| eCl@ss 6.0       | 27279202