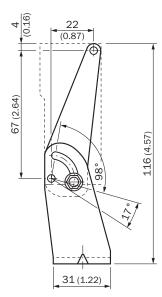

for     | W14-2, W18-3                     |
| Material         | Steel, zinc coated               |
| Items supplied   | Mounting hardware included       |
| Description      | Mounting bracket with hinged arm |

#### Classifications

| eCl@ss 5.0     | 27279202 |
|----------------|----------|
| eCl@ss 5.1.4   | 27279202 |
| eCl@ss 6.0     | 27279202 |
| eCl@ss 6.2     | 27279202 |
| eCI@ss 7.0     | 27279202 |
| eCI@ss 8.0     | 27279202 |
| eCl@ss 8.1     | 27279202 |
| eCl@ss 9.0     | 27273701 |
| eCl@ss 10.0    | 27273701 |
| eCl@ss 11.0    | 27273701 |
| eCl@ss 12.0    | 27273701 |
| ETIM 5.0       | EC002615 |
| ETIM 6.0       | EC002615 |
| ETIM 7.0       | EC002615 |
| ETIM 8.0       | EC002615 |
| UNSPSC 16.0901 | 32131023 |

#### Dimensional drawing (Dimensions in mm (inch))





## SICK AT A GLANCE

SICK is one of the leading manufacturers of intelligent sensors and sensor solutions for industrial applications. A unique range of products and services creates the perfect basis for controlling processes securely and efficiently, protecting individuals from accidents and preventing damage to the environment.

We have extensive experience in a wide range of industries and understand their processes and requirements. With intelligent sensors, we can deliver exactly what our customers need. In application centers in Europe, Asia and North America, system solutions are tested and optimized in accordance with customer specifications. All this makes us a reliable supplier and development partner.

Comprehensive services complete our offering: SICK LifeTime Services pro