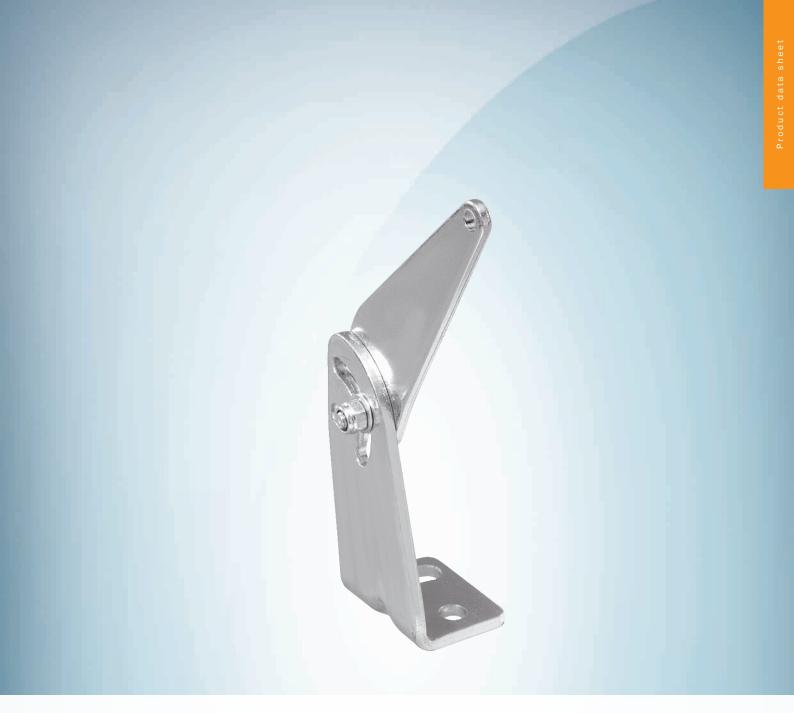

#### Technical specifications

| Accessory group  | Mounting brackets and plates     |
|------------------|----------------------------------|
| Accessory family | Mounting brackets                |
| Suitable for     | W14-2, W18-3                     |
| Material         | Steel, zinc coated               |
| Items supplied   | Mounting hardware included       |
| Description      | Mounting bracket with hinged arm |