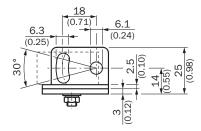

or     | W14-2, W18-3                     |
| Material         | Steel, zinc coated               |
| Items supplied   | Mounting hardware included       |
| Description      | Mounting bracket with hinged arm |

#### Classifications

| eCl@ss 5.0     | 27279202 |
|----------------|----------|
| eCl@ss 5.1.4   | 27279202 |
| eCl@ss 6.0     | 27279202 |
| eCl@ss 6.2     | 27279202 |
| eCI@ss 7.0     | 27279202 |
| eCI@ss 8.0     | 27279202 |
| eCl@ss 8.1     | 27279202 |
| eCl@ss 9.0     | 27273701 |
| eCl@ss 10.0    | 27273701 |
| eCl@ss 11.0    | 27273701 |
| eCl@ss 12.0    | 27273701 |
| ETIM 5.0       | EC002615 |
| ETIM 6.0       | EC002615 |
| ETIM 7.0       | EC002615 |
| ETIM 8.0       | EC002615 |
| UNSPSC 16.0901 | 32131023 |

#### Dimensional drawing (Dimensions in mm (inch))





## SICK AT A GLANCE

SICK is one of the leading manufacturers of intelligent sensors and sensor solutions for industrial applications. A unique range of products and services creates the perfect basis for controlling processes securely and efficiently, protecting individuals from accidents and preventing damage to the environment.

We have extensive experience in a wide range of industries and understand their processes and requirements. With intelligent sensors, we can deliver exactly what our customers need. In application centers in Europe, Asia and North America, system solutions are tested and optimized in accordance with customer specifications. All this makes us a reliable supplier and development partner.

Comprehensive services complete our offering: SICK LifeTime Services provi