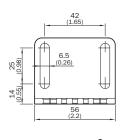

----------------------------------|
| Accessory family | Mounting plates                     |
| Packing unit     | 1 piece                             |
| Description      | Mounting plate angled, for actuator |

#### Classifications

| eCl@ss 5.0     | 27279202 |
|----------------|----------|
| eCl@ss 5.1.4   | 27279202 |
| eCl@ss 6.0     | 27279202 |
| eCl@ss 6.2     | 27279202 |
| eCl@ss 7.0     | 27279202 |
| eCl@ss 8.0     | 27279202 |
| eCl@ss 8.1     | 27279202 |
| eCl@ss 9.0     | 27273701 |
| eCl@ss 10.0    | 27273701 |
| eCl@ss 11.0    | 27273701 |
| eCl@ss 12.0    | 27273701 |
| ETIM 5.0       | EC002024 |
| ETIM 6.0       | EC002024 |
| ETIM 7.0       | EC002024 |
| ETIM 8.0       | EC002024 |
| UNSPSC 16.0901 | 32131023 |

### Dimensional drawing (Dimensions in mm (inch))







## SICK AT A GLANCE

SICK is one of the leading manufacturers of intelligent sensors and sensor solutions for industrial applications. A unique range of products and services creates the perfect basis for controlling processes securely and efficiently, protecting individuals from accidents and preventing damage to the environment.

We have extensive experience in a wide range of industries and understand their processes and requirements. With intelligent sensors, we can deliver exactly what our customers need. In application centers in Europe, Asia and North America, system solutions are tested and optimized in accordance with customer specifications. All this makes us a reliable supplier and development partner.

Comprehensive services complete our offering: SICK LifeTime Services pro