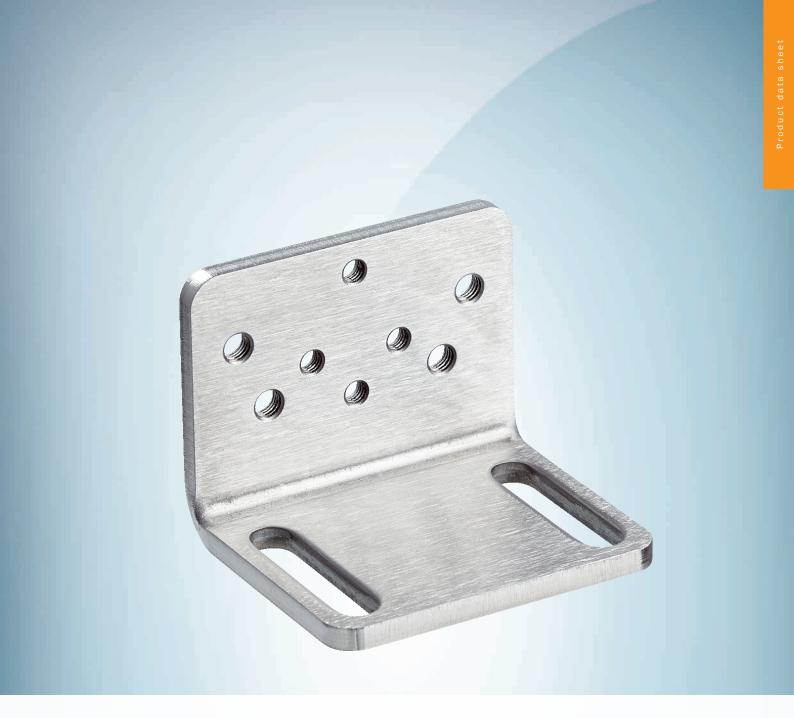

## Technical specifications

| Accessory group  | Mounting brackets and plates        |
|------------------|-------------------------------------|
| Accessory family | Mounting plates                     |
| Packing unit     | 1 piece                             |
| Description      | Mounting plate angled, for actuator |