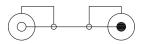

## 2.5mm DC Plug to 2.5mm DC Socket





## **Specifications**

Connector Type A : 2.5mm DC Power Socket Connector Type B : 2.5mm DC Power Plug

Test Temperature : 20°C

Rated Current : DC: 4A/15V

Rated Operating Voltage : 20V

## **Diagram**



Soldered Drawing:

2.5mm DC Plug 2.5mm DC Jack



## **Part Number Table**

| Description                      | "L"  | Part Number |
|----------------------------------|------|-------------|
| 2.5mm DC Plug to 2.5mm DC Socket | 1.5m | JR8307 1.5M |
|                                  | 3m   | JR8307 3M   |
|                                  | 5m   | JR8307-5M   |
|                                  | 10m  | JR8307-10M  |

**Dimensions: Millimetres** 

Important Notice: This data sheet and its contents (the "Information") belong to the members of the AVNET group of companies (the "Group") or are licensed to it. No licence is granted for the use of it other than for information purposes in connection with the products to which it relates. No licence of any intellectual property rights is granted. The Information is subject to change withou