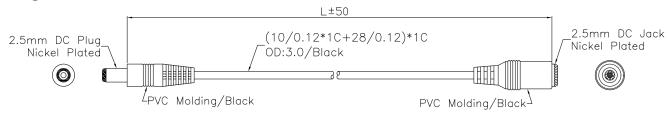

## **Diagram**

Soldered Drawing:

2.5mm DC Plug 2.5mm DC Jack

## **Part Number Table**

| Description                      | "L"  | Part Number |
|----------------------------------|------|-------------|
| 2.5mm DC Plug to 2.5mm DC Socket | 1.5m | JR8307 1.5M |
|                                  | 3m   | JR8307 3M   |
|                                  | 5m   | JR8307-5M   |
|                                  | 10m  | JR8307-10M  |