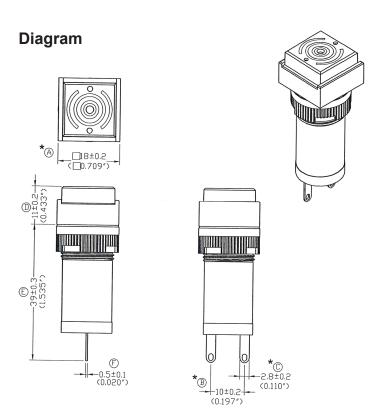

Dimensions : Millimetres

Important Notice: This data sheet and its contents (the "Information") belong to the members of the AVNET group of companies (the "Group") or are licensed to it. No licence is granted for the use of it other than for information purposes in connection with the products to which it relates. No licence of any intellectual property rights is granted. The Information is subject to change without notice and replaces all data sheets previously supplied. The Information supplied is believed to be accurate but the Group assumes no responsibility for its accuracy or completeness, any error in or omission from it or for any use made of it. Users of this data sheet should check for themselves the Information and the suitability of the products for their purpose and not make any assumptions based on information included or omitted. Liability for loss or damage resulting from any reliance on the Information or use of it (including liability resulting from negligence or where the Group was aware of the possibility of such loss or damage arising) is excluded. This will not operate to limit or restrict the Group's liability for death or personal injury resulting from its negligence. Multicomp Pro is the registered trademark of Premier Farnell Limited 2019.