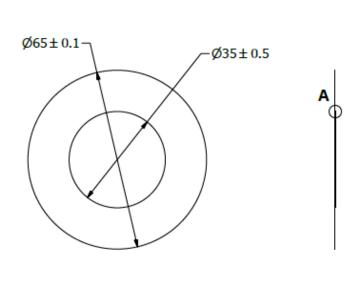

## **Dimensions**

## Note:

- 1. Unless otherwise specified:
  - A. All dimensions are in millimeters.
  - B. Default tolerances are  $\pm 0.5$ mm and angles are  $\pm 3^{\circ}$ .
- ${\bf 2.} \quad {\bf Specifications \ subject \ to \ change \ or \ with drawal \ without \ notice.}$