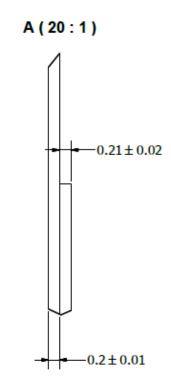

## **Dimensions**

## Note:

- 1. Unless otherwise specified:
  - A. All dimensions are in millimeters.
  - B. Default tolerances are  $\pm 0.5$ mm and angles are  $\pm 3^{\circ}$ .
- ${\bf 2.} \quad {\bf Specifications \ subject \ to \ change \ or \ with drawal \ without \ notice.}$