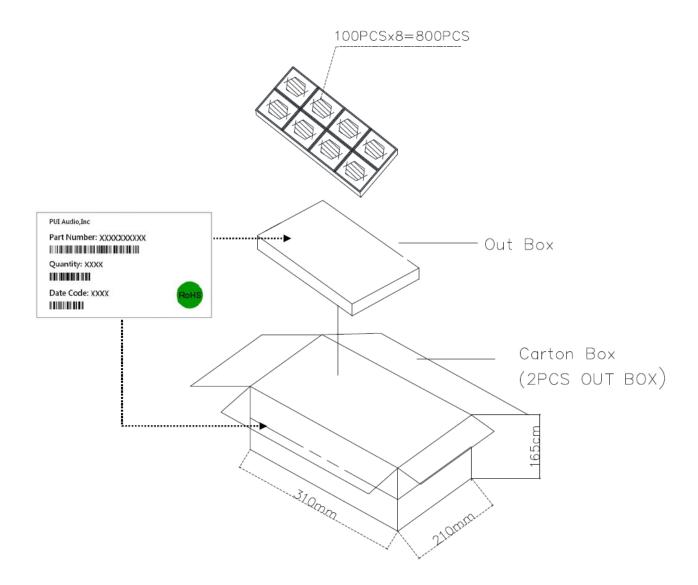

## **Packaging**

| Out Box    | 300mmx200mmx80mm  | 8x100PCS=800PCS   |
|------------|-------------------|-------------------|
| Carton Box | 310mmx210mmx165mm | 800PCSx2=1,600PCS |

This document contains data proprietary to PUI Audio Inc. Any use or reproduction, in any form, without prior written permission of PUI Audio Inc. is prohibited.