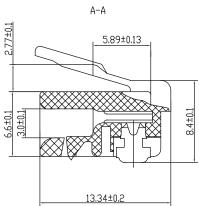

## **Diagram**

Dimensions: Millimetres

Important Notice: This data sheet and its contents (the "Information") belong to the members of the AVNET group of companies (the "Group") or are licensed to it. No licence is granted for the use of it other than for information purposes in connection with the products to which it relates. No licence of any intellectual property rights is granted. The Information is subject to change without notice and replaces all data sheets previously supplied. The Information supplied is believed to be accurate but the Group assumes no responsibility for its accuracy or completeness, any error in or omission from it or for any use made of it. Users of this data sheet should check for themselves the Information and the suitability of the products for their purpose and not make any assumptions based on information included or omitted. Liability for loss or damage resulting from any reliance on the Information or use of it (including liability resulting from negligence or where the Group was aware of the possibility of such loss or damage arising) is excluded. This will not operate to limit or restrict the Group's liability for death or personal injury resulting from its negligence. pro-SIGNAL is the registered trademark of Premier Farnell Limited 2019.