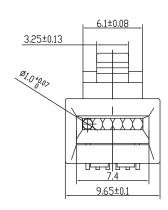

## **Diagram**

Dimensions: Millimetres

Important Notice: This data sheet and its contents (the "Information") belong to the members of the AVNET group of companies (the "Group") or are licensed to it. No licence is granted for the use of it other than for information purposes in connection with the products to which it relates. No licence of any intellectual property rights is granted. The Information is subject to change without notice and replaces all data sheets previously supplied. The Information supplied is believed to be accurate but the Group assumes no responsibility for its accuracy or completeness, any error in or omission from it or for any use made of it. Users of this data sheet should check for themselves the Information and the suitability of the products for their purpose and not make any assumptions based on information included or omitted. Liability for loss or damage resulting from any reliance on the Information or use of it (including liability resulting from negligence or where the Group was aware of the possibility of such loss or damage arising) is excluded. This will not operate to limit or restrict the Group's liability for death or personal injury resulting from its negligence. pro-SIGNAL is the registered trademark of Premier Farnell Limited 2019.