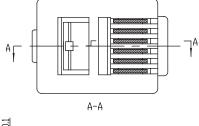

## **Modular Connector**





## **Specifications**

 Insulation Resistance
 : 1000mΩ (Min.)

 Withstand Voltage
 : 1000V AC/minute

 Durability
 : 1000 mating circles Min.

Housing Material : PC

15µ" Gold Plate

## **Diagram**









## **Part Number Table**

| Description                                                   | Part Number |
|---------------------------------------------------------------|-------------|
| Modular Connector, RJ12 Plug, 1 × 1 (Port), 6P6C, Cable Mount | PSG08370    |

Dimensions: Millimetres

Important Notice: This data sheet and its contents (the "Information") belong to the members of the AVNET group of companies (the "Group") or are licensed to it. No licence is granted for the use of it other than for information purposes in connection with the products to which it relates. No licence of any intellectual property rights is granted. The Information is subject to change without notice and replaces all data sheets previously supplied. The Information supplied is believed to be accur