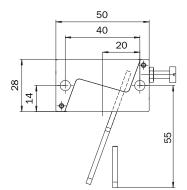

/bottom   |
| Items supplied   | Including two safety screws |
| Design           | Rigid                       |
| Actuation option | Semiflexible                |
| Min. door radius | ≥ 200 mm                    |

### Classifications

| eCl@ss 5.0     | 27279290 |
|----------------|----------|
| eCl@ss 5.1.4   | 27279290 |
| eCl@ss 6.0     | 27279222 |
| eCl@ss 6.2     | 27279222 |
| eCl@ss 7.0     | 27279222 |
| eCl@ss 8.0     | 27279222 |
| eCl@ss 8.1     | 27279222 |
| eCl@ss 9.0     | 27270612 |
| eCl@ss 10.0    | 27270612 |
| eCl@ss 11.0    | 27270612 |
| eCl@ss 12.0    | 27270612 |
| ETIM 5.0       | EC002594 |
| ETIM 6.0       | EC002594 |
| ETIM 7.0       | EC002594 |
| ETIM 8.0       | EC002594 |
| UNSPSC 16.0901 | 31251501 |

### Dimensional drawing (Dimensions in mm (inch))









# SICK AT A GLANCE

SICK is one of the leading manufacturers of intelligent sensors and sensor solutions for industrial applications. A unique range of products and services creates the perfect basis for controlling processes securely and efficiently, protecting individuals from accidents and preventing damage to the environment.

We have extensive experience in a wide range of industries and understand their processes and requirements. With intelligent sensors, we can deliver exactly what our customers need. In application centers in Europe, Asia and North America, system solutions are tested and optimized in accordance with customer specifications. All this makes us a reliable supplier and development partner.

Comprehensive services complete our offering: SICK LifeTime Services