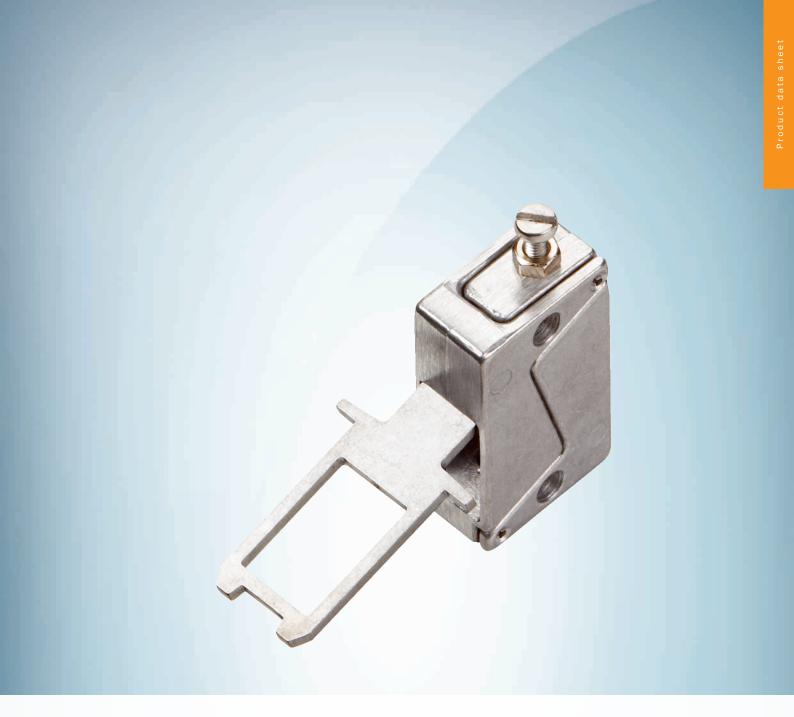

iE15-R1

### Technical specifications

| Accessory group  | Actuators                   |
|------------------|-----------------------------|
| Description      | Door hinged at top/bottom   |
| Items supplied   | Including two safety screws |
| Design           | Rigid                       |
| Actuation option | Semiflexible                |
| Min. door radius | ≥ 200 mm                    |