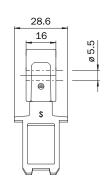

ottom   |
| Items supplied   | Including two safety screws |
| Design           | Rigid                       |
| Actuation option | Semiflexible                |
| Min. door radius | ≥ 200 mm                    |

### Classifications

| eCl@ss 5.0     | 27279290 |
|----------------|----------|
| eCl@ss 5.1.4   | 27279290 |
| eCl@ss 6.0     | 27279222 |
| eCl@ss 6.2     | 27279222 |
| eCl@ss 7.0     | 27279222 |
| eCl@ss 8.0     | 27279222 |
| eCl@ss 8.1     | 27279222 |
| eCl@ss 9.0     | 27270612 |
| eCl@ss 10.0    | 27270612 |
| eCl@ss 11.0    | 27270612 |
| eCl@ss 12.0    | 27270612 |
| ETIM 5.0       | EC002594 |
| ETIM 6.0       | EC002594 |
| ETIM 7.0       | EC002594 |
| ETIM 8.0       | EC002594 |
| UNSPSC 16.0901 | 31251501 |

### Dimensional drawing (Dimensions in mm (inch))









# SICK AT A GLANCE

SICK is one of the leading manufacturers of intelligent sensors and sensor solutions for industrial applications. A unique range of products and services creates the perfect basis for controlling processes securely and efficiently, protecting individuals from accidents and preventing damage to the environment.

We have extensive experience in a wide range of industries and understand their processes and requirements. With intelligent sensors, we can deliver exactly what our customers need. In application centers in Europe, Asia and North America, system solutions are tested and optimized in accordance with customer specifications. All this makes us a reliable supplier and development partner.

Comprehensive services complete our offering: SICK LifeTime Services pr