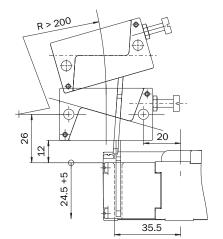

### Dimensional drawing (Dimensions in mm (inch))

### Technical specifications

| Accessory group  | Actuators                   |
|------------------|-----------------------------|
| Description      | Door hinged at top/bottom   |
| Items supplied   | Including two safety screws |
| Design           | Rigid                       |
| Actuation option | Semiflexible                |
| Min. door radius | ≥ 200 mm                    |