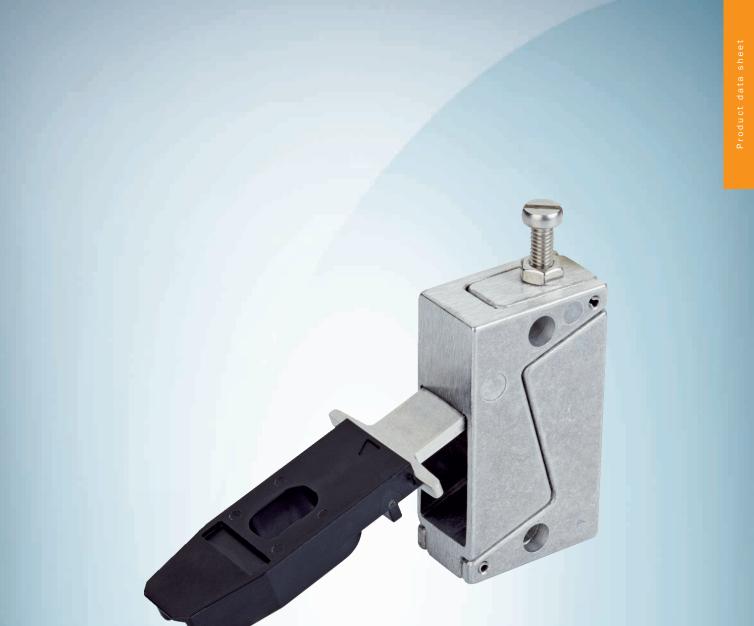

#### Detailed technical data

**Technical specifications** 

| Accessory group | Actuators                                                         |
|-----------------|-------------------------------------------------------------------|
| Description     | Hinged actuators for doors with hinges on bottom ${}^{\varsigma}$ |
| Items supplied  | Including two safety screws M5                                    |
| Classifications |                                                                   |
| eCl@ss 5.0      | 27279290                                                          |
| eCl@ss 5.1.4    | 27279290                                                          |
| eCl@ss 6.0      | 27279222                                                          |
| eCl@ss 6.2      | 27279222                                                          |
| eCl@ss 7.0      | 27279222                                                          |
| eCl@ss 8.0      | 27279222                                                          |
| eCl@ss 8.1      | 27279222                                                          |
| eCl@ss 9.0      | 27270612                                                          |
| eCl@ss 10.0     | 27270612                                                          |
| eCl@ss 11.0     | 27270612                                                          |
| eCl@ss 12.0     | 27270612                                                          |
| ETIM 5.0        | EC002594                                                          |
| ETIM 6.0        | EC002594                                                          |
| ETIM 7.0        | EC002594                                                          |
| ETIM 8.0        | EC002594                                                          |
| UNSPSC 16.0901  | 31251501                                                          |