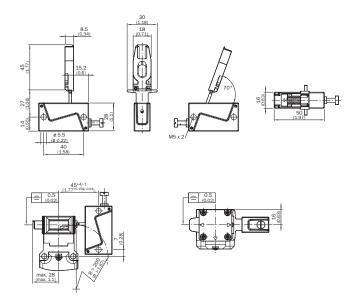

|
| eCl@ss 10.0     | 27270612                                                          |
| eCl@ss 11.0     | 27270612                                                          |
| eCl@ss 12.0     | 27270612                                                          |
| ETIM 5.0        | EC002594                                                          |
| ETIM 6.0        | EC002594                                                          |
| ETIM 7.0        | EC002594                                                          |
| ETIM 8.0        | EC002594                                                          |
| UNSPSC 16.0901  | 31251501                                                          |

#### Dimensional drawing (Dimensions in mm (inch))



## SICK AT A GLANCE

SICK is one of the leading manufacturers of intelligent sensors and sensor solutions for industrial applications. A unique range of products and services creates the perfect basis for controlling processes securely and efficiently, protecting individuals from accidents and preventing damage to the environment.

We have extensive experience in a wide range of industries and understand their processes and requirements. With intelligent sensors, we can deliver exactly what our customers need. In application centers in Europe, Asia and North America, system solutions are tested and optimized in accordance with customer specifications. All this makes us a reliable supplier and development partner.

Comprehensive services complete our offering: SICK LifeTime Services provi