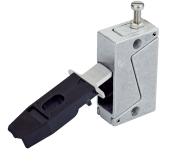

#### Detailed technical data

**Technical specifications** 

| Accessory group | Actuators                                                         |
|-----------------|-------------------------------------------------------------------|
| Description     | Hinged actuators for doors with hinges on bottom ${}^{\varsigma}$ |
| Items supplied  | Including two safety screws M5                                    |
| Classifications |                                                                   |
| eCl@ss 5.0      | 27279290                                                          |
| eCl@ss 5.1.4    | 27279290                                                          |
| eCl@ss 6.0      | 27279222                                                          |
| eCl@ss 6.2      | 27279222                                                          |
| eCl@ss 7.0      | 27279222                                                          |
| eCl@ss 8.0      | 27279222                                                          |
| eCl@ss 8.1      | 27279222                                                          |
| eCl@ss 9.0      | 27270612                                                          |
| eCl@ss 10.0     | 27270612                                                          |
| eCl@ss 11.0     | 27270612                                                          |
| eCl@ss 12.0     | 27270612                                                          |
| ETIM 5.0        | EC002594                                                          |
| ETIM 6.0        | EC002594                                                          |
| ETIM 7.0        | EC002594                                                          |
| ETIM 8.0        | EC002594                                                          |
| UNSPSC 16.0901  | 31251501                                                          |