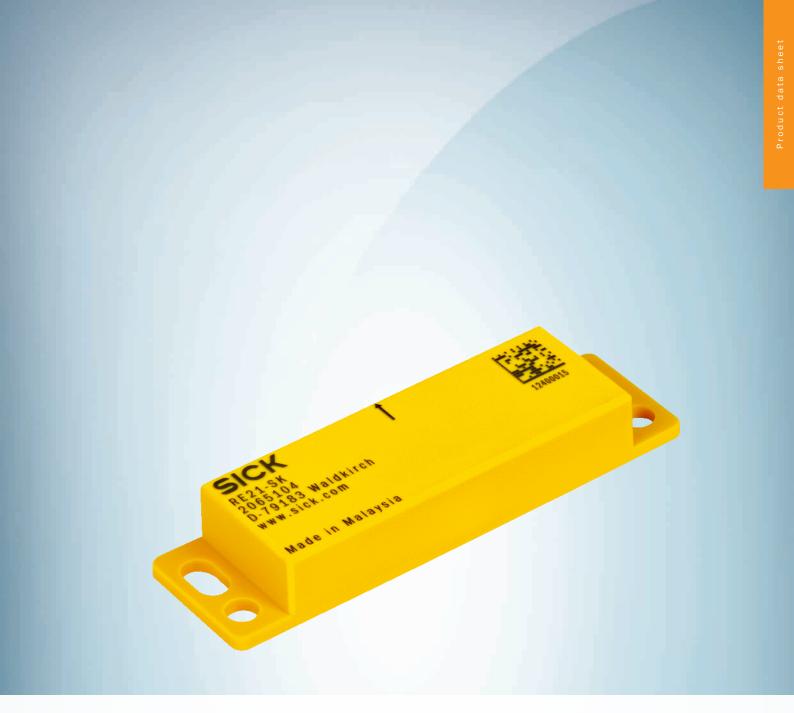

RE21-SK

#### Technical specifications

| Accessory group | Actuators                                    |
|-----------------|----------------------------------------------|
| Description     | Replacement actuator for RE21-Sxx, RE21-Sxxx |
| Weight          | 27 g                                         |