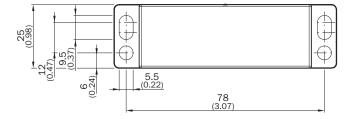

-|----------------------------------------------|
| Description     | Replacement actuator for RE21-Sxx, RE21-Sxxx |
| Weight          | 27 g                                         |

#### Classifications

| eCl@ss 5.0     | 27279290 |
|----------------|----------|
| eCl@ss 5.1.4   | 27279290 |
| eCl@ss 6.0     | 27279222 |
| eCl@ss 6.2     | 27279222 |
| eCl@ss 7.0     | 27279222 |
| eCl@ss 8.0     | 27279222 |
| eCl@ss 8.1     | 27279222 |
| eCl@ss 9.0     | 27270612 |
| eCl@ss 10.0    | 27270612 |
| eCl@ss 11.0    | 27270612 |
| eCl@ss 12.0    | 27270612 |
| ETIM 5.0       | EC002594 |
| ETIM 6.0       | EC002594 |
| ETIM 7.0       | EC002594 |
| ETIM 8.0       | EC002594 |
| UNSPSC 16.0901 | 31251501 |
|                |          |

## Dimensional drawing (Dimensions in mm (inch))





## SICK AT A GLANCE

SICK is one of the leading manufacturers of intelligent sensors and sensor solutions for industrial applications. A unique range of products and services creates the perfect basis for controlling processes securely and efficiently, protecting individuals from accidents and preventing damage to the environment.

We have extensive experience in a wide range of industries and understand their processes and requirements. With intelligent sensors, we can deliver exactly what our customers need. In application centers in Europe, Asia and North America, system solutions are tested and optimized in accordance with customer specifications. All this makes us a reliable supplier and development partner.

Comprehensive services complete our offering: SICK LifeTime Services provi