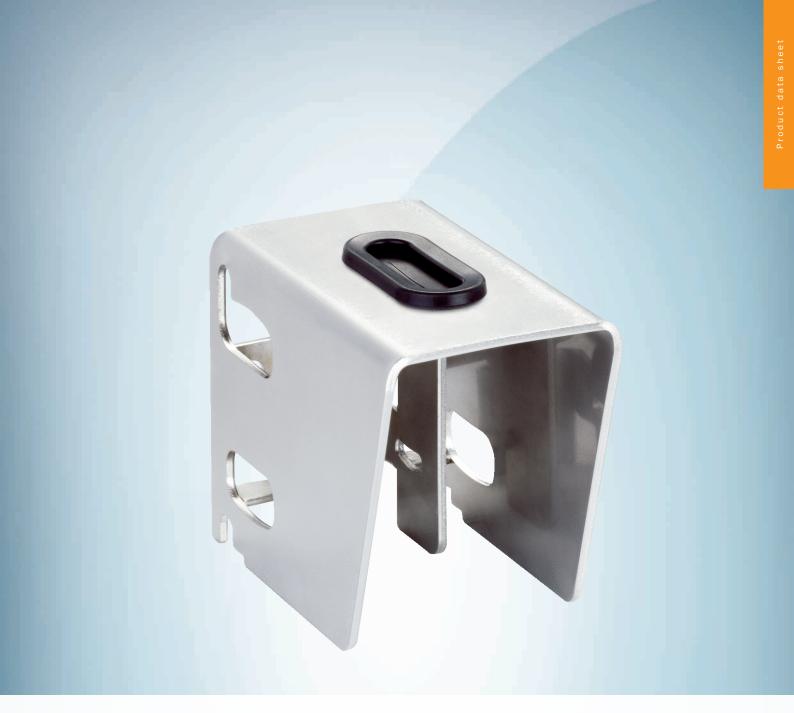

BEF-G10WSG

## Technical specifications

| Accessory group  | Device protection (mechanical)           |
|------------------|------------------------------------------|
| Accessory family | Protective housings and protective pipes |
| Suitable for     | G10                                      |
| Material         | Steel, zinc coated                       |
| Items supplied   | Mounting hardware included               |
| Description      | Weather protection hood for G10          |