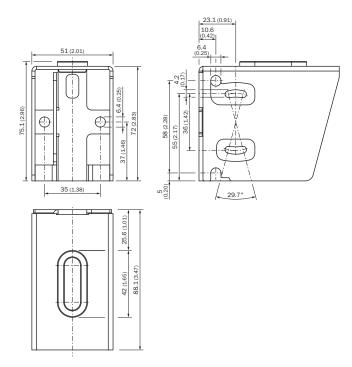

|
| Material         | Steel, zinc coated                       |
| Items supplied   | Mounting hardware included               |
| Description      | Weather protection hood for G10          |

#### Classifications

| eCl@ss 5.0     | 27371205 |
|----------------|----------|
| eCl@ss 5.1.4   | 27371205 |
| eCl@ss 6.0     | 27371205 |
| eCl@ss 6.2     | 27371205 |
| eCl@ss 7.0     | 27371205 |
| eCl@ss 8.0     | 27371205 |
| eCl@ss 8.1     | 27371205 |
| eCl@ss 9.0     | 27371205 |
| eCl@ss 10.0    | 27371205 |
| eCl@ss 11.0    | 27371205 |
| eCl@ss 12.0    | 27371205 |
| ETIM 5.0       | EC000200 |
| ETIM 6.0       | EC000200 |
| ETIM 7.0       | EC000200 |
| ETIM 8.0       | EC000200 |
| UNSPSC 16.0901 | 32131023 |

### Dimensional drawing (Dimensions in mm (inch))



## SICK AT A GLANCE

SICK is one of the leading manufacturers of intelligent sensors and sensor solutions for industrial applications. A unique range of products and services creates the perfect basis for controlling processes securely and efficiently, protecting individuals from accidents and preventing damage to the environment.

We have extensive experience in a wide range of industries and understand their processes and requirements. With intelligent sensors, we can deliver exactly what our customers need. In application centers in Europe, Asia and North America, system solutions are tested and optimized in accordance with customer specifications. All this makes us a reliable supplier and development partner.

Comprehensive services complete our offering: SICK LifeTime Services provi