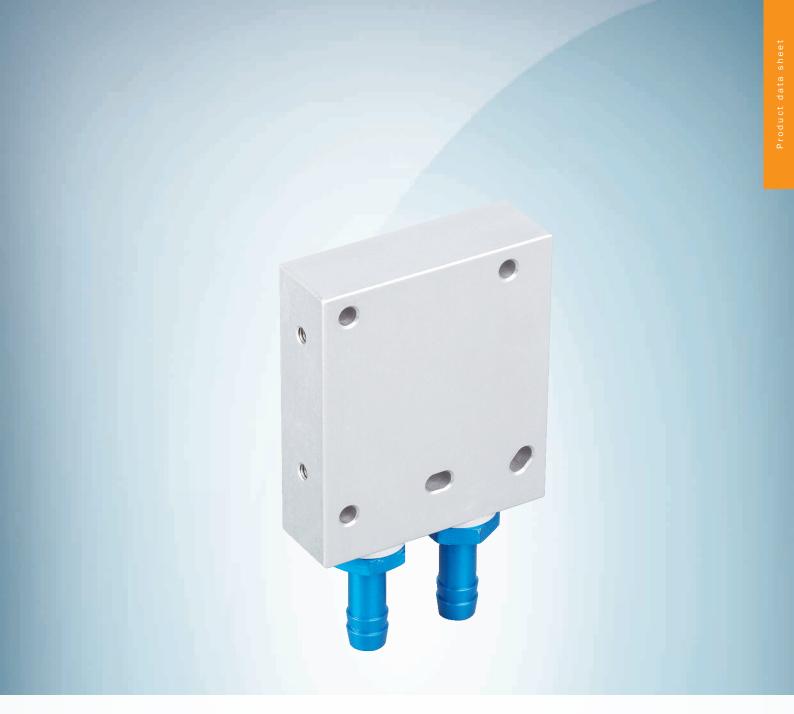

## Technical specifications

| Accessory group  | Heating and cooling devices |
|------------------|-----------------------------|
| Accessory family | Cooling plate               |
| Description      | Cooling plate               |
| Material         | Aluminum (anodised)         |