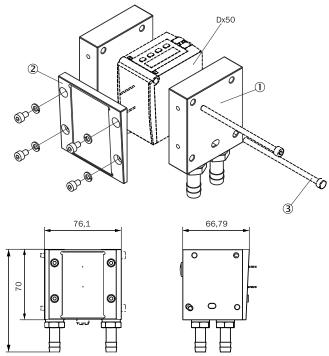

## Exploded view

- ① Cooling plate (2 x)
- ② Heat protection filter for mounting set (2057137)
- ③ For example screw, M4 x 80