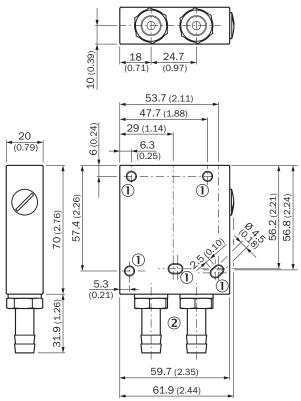

### Dimensional drawing (Dimensions in mm (inch))

- ① Fixing hole for sensor
- ② Hose nozzle R1/4"