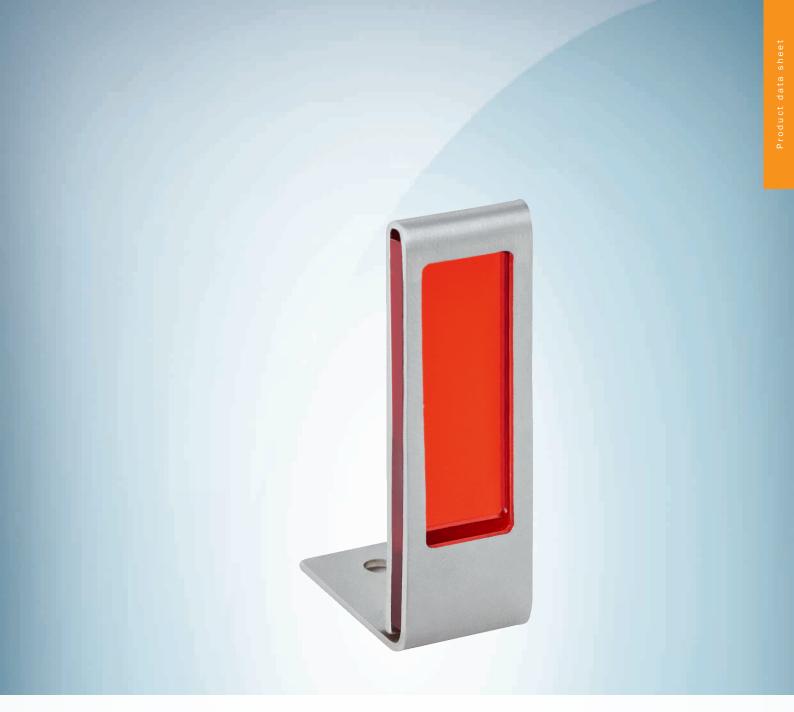

#### Technical specifications

| Accessory group  | Device protection (mechanical)                        |
|------------------|-------------------------------------------------------|
| Accessory family | Protective housings and protective pipes              |
| Material         | Stainless steel (1.4541), plastic (PMMA)              |
| Items supplied   | Mounting hardware included                            |
| Description      | Lens protection bracket with plastic screen for W12-3 |