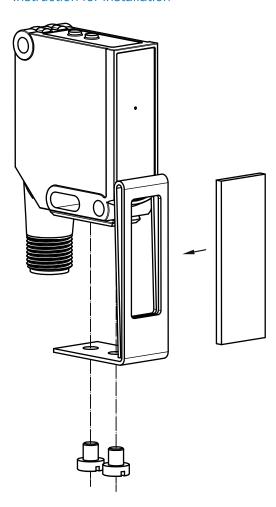

| Material         | Stainless steel (1.4541), plastic (PMMA)              |
| Items supplied   | Mounting hardware included                            |
| Description      | Lens protection bracket with plastic screen for W12-3 |

#### Classifications

| eCl@ss 5.0     | 27371205 |
|----------------|----------|
| eCl@ss 5.1.4   | 27371205 |
| eCl@ss 6.0     | 27371205 |
| eCl@ss 6.2     | 27371205 |
| eCl@ss 7.0     | 27371205 |
| eCl@ss 8.0     | 27371205 |
| eCl@ss 8.1     | 27371205 |
| eCl@ss 9.0     | 27371205 |
| eCl@ss 10.0    | 27371205 |
| eCl@ss 11.0    | 27371205 |
| eCl@ss 12.0    | 27371205 |
| ETIM 5.0       | EC000200 |
| ETIM 6.0       | EC000200 |
| ETIM 7.0       | EC000200 |
| ETIM 8.0       | EC000200 |
| UNSPSC 16.0901 | 32131023 |

#### Instruction for installation



## SICK AT A GLANCE

SICK is one of the leading manufacturers of intelligent sensors and sensor solutions for industrial applications. A unique range of products and services creates the perfect basis for controlling processes securely and efficiently, protecting individuals from accidents and preventing damage to the environment.

We have extensive experience in a wide range of industries and understand their processes and requirements. With intelligent sensors, we can deliver exactly what our customers need. In application centers in Europe, Asia and North America, system solutions are tested and optimized in accordance with customer specifications. All this makes us a reliable supplier and development partner.

Comprehensive services complete our offering: SICK LifeTime Services provi