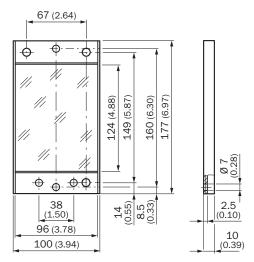

----------------------------|
| Description     | Horizontal deflection, 96 mm x 124 mm reflector surface |
| Mirror material | Glass                                                   |

#### Classifications

| FOL 400 F O    | 07070007 |
|----------------|----------|
| ECLASS 5.0     | 27279207 |
| ECLASS 5.1.4   | 27279207 |
| ECLASS 6.0     | 27279207 |
| ECLASS 6.2     | 27279207 |
| ECLASS 7.0     | 27279207 |
| ECLASS 8.0     | 27279207 |
| ECLASS 8.1     | 27279207 |
| ECLASS 9.0     | 27273605 |
| ECLASS 10.0    | 27273605 |
| ECLASS 11.0    | 27273605 |
| ECLASS 12.0    | 27273605 |
| ETIM 5.0       | EC002467 |
| ETIM 6.0       | EC002467 |
| ETIM 7.0       | EC002467 |
| ETIM 8.0       | EC002467 |
| UNSPSC 16.0901 | 39111827 |

## Dimensional drawing (Dimensions in mm (inch))



# SICK AT A GLANCE

SICK is one of the leading manufacturers of intelligent sensors and sensor solutions for industrial applications. A unique range of products and services creates the perfect basis for controlling processes securely and efficiently, protecting individuals from accidents and preventing damage to the environment.

We have extensive experience in a wide range of industries and understand their processes and requirements. With intelligent sensors, we can deliver exactly what our customers need. In application centers in Europe, Asia and North America, system solutions are tested and optimized in accordance with customer specifications. All this makes us a reliable supplier and development partner.

Comprehensive services complete our offering: SICK LifeTime Services provid