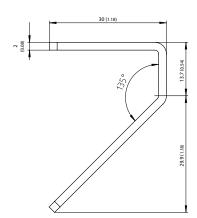

-----------------------------------------------------------------------------------------|
| Description     | $90^\circ$ sound deflection plate for UM18-1xxxx and UM18-2xxxx, stainless steel, for straight versions |

#### Classifications

| ECLASS 5.0     | 27279207 |
|----------------|----------|
| ECLASS 5.1.4   | 27279207 |
| ECLASS 6.0     | 27279207 |
| ECLASS 6.2     | 27279207 |
| ECLASS 7.0     | 27279207 |
| ECLASS 8.0     | 27279207 |
| ECLASS 8.1     | 27279207 |
| ECLASS 9.0     | 27273605 |
| ECLASS 10.0    | 27273605 |
| ECLASS 11.0    | 27273605 |
| ECLASS 12.0    | 27273605 |
| ETIM 5.0       | EC002467 |
| ETIM 6.0       | EC002467 |
| ETIM 7.0       | EC002467 |
| ETIM 8.0       | EC002467 |
| UNSPSC 16.0901 | 39111827 |

# Dimensional drawing (Dimensions in mm (inch))







# SICK AT A GLANCE

SICK is one of the leading manufacturers of intelligent sensors and sensor solutions for industrial applications. A unique range of products and services creates the perfect basis for controlling processes securely and efficiently, protecting individuals from accidents and preventing damage to the environment.

We have extensive experience in a wide range of industries and understand their processes and requirements. With intelligent sensors, we can deliver exactly what our customers need. In application centers in Europe, Asia and North America, system solutions are tested and optimized in accordance with customer specifications. All this makes us a reliable supplier and development partner.

Comprehensive services complete our offering: SICK LifeTime Services pr