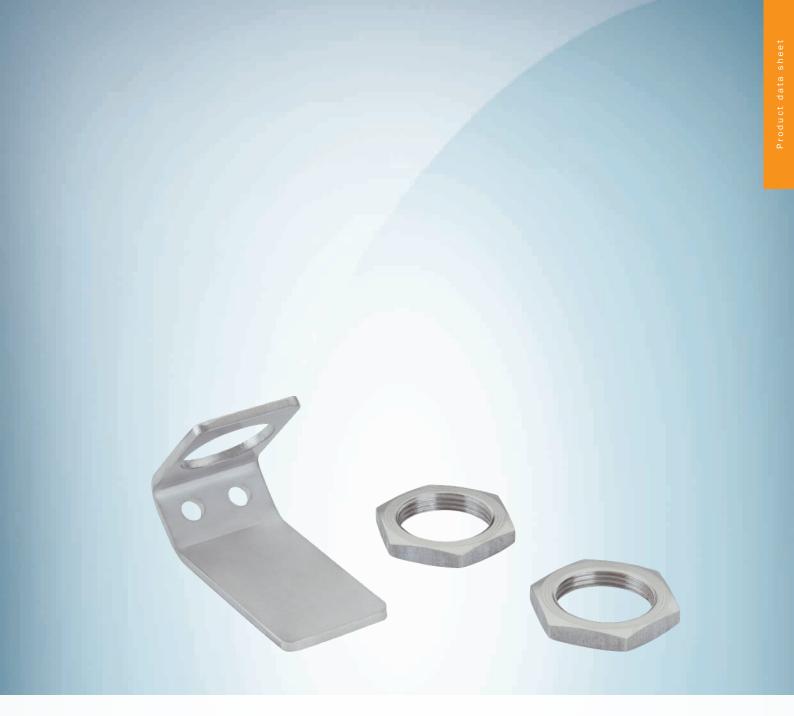

## Technical specifications

| Accessory group | Deflector mirrors                                                                                       |
|-----------------|---------------------------------------------------------------------------------------------------------|
| Description     | $90^\circ$ sound deflection plate for UM18-1xxxx and UM18-2xxxx, stainless steel, for straight versions |