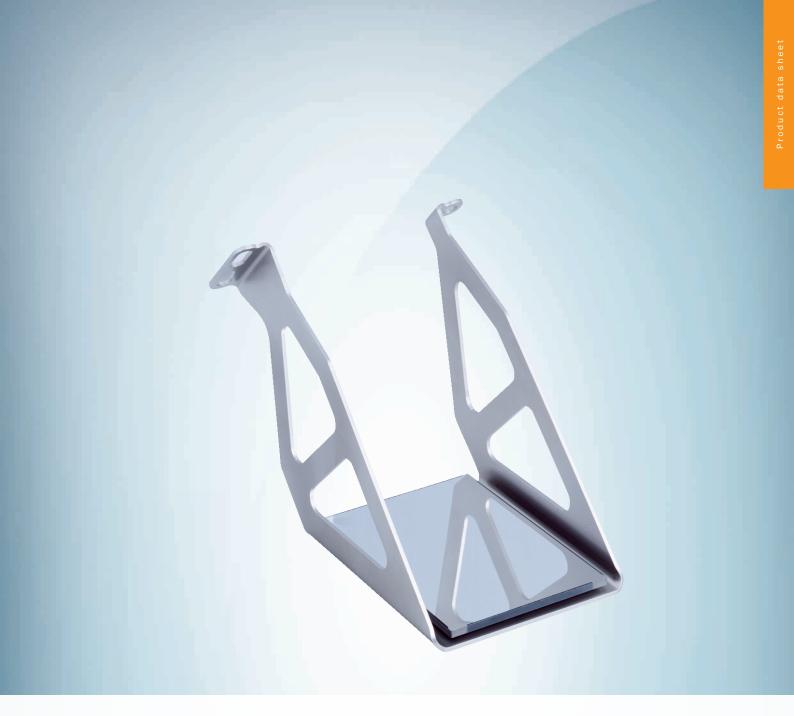

# Technical specifications

| Accessory group | Deflector mirrors                                                            |
|-----------------|------------------------------------------------------------------------------|
| Description     | Deflector mirror 90°, for installation at the alignment bracket BEF-AH-DX100 |