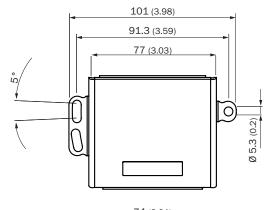

------------------------------------------------|
| Description     | Deflector mirror 90°, for installation at the alignment bracket BEF-AH-DX100 |

## Classifications

| ECLASS 5.0      | 27279207 |
|-----------------|----------|
| ECLASS 5.1.4    | 27279207 |
| ECLASS 6.0      | 27279207 |
| ECLASS 6.2      | 27279207 |
| ECLASS 7.0      | 27279207 |
| ECLASS 8.0      | 27279207 |
| ECLASS 8.1      | 27279207 |
| ECLASS 9.0      | 27273605 |
| ECLASS 10.0     | 27273605 |
| ECLASS 11.0     | 27273605 |
| ECLASS 12.0     | 27273605 |
| ETIM 5.0        | EC002467 |
| <b>ETIM 6.0</b> | EC002467 |
| ETIM 7.0        | EC002467 |
| ETIM 8.0        | EC002467 |
| UNSPSC 16.0901  | 39111827 |
|                 |          |

### Dimensional drawing (Dimensions in mm (inch))

#### USP-BEF-DX100









# SICK AT A GLANCE

SICK is one of the leading manufacturers of intelligent sensors and sensor solutions for industrial applications. A unique range of products and services creates the perfect basis for controlling processes securely and efficiently, protecting individuals from accidents and preventing damage to the environment.

We have extensive experience in a wide range of industries and understand their processes and requirements. With intelligent sensors, we can deliver exactly what our customers need. In application centers in Europe, Asia and North America, system solutions are tested and optimized in accordance with customer specifications. All this makes us a reliable supplier and development partner.

Comprehensive services complete our offering: SICK LifeTime Services