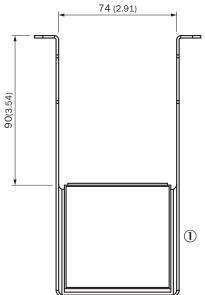

--------------------------------------------|
| Description     | Deflector mirror 90°, for installation at the alignment bracket BEF-AH-DX100 |

## Classifications

| ECLASS 5.0      | 27279207 |
|-----------------|----------|
| ECLASS 5.1.4    | 27279207 |
| ECLASS 6.0      | 27279207 |
| ECLASS 6.2      | 27279207 |
| ECLASS 7.0      | 27279207 |
| ECLASS 8.0      | 27279207 |
| ECLASS 8.1      | 27279207 |
| ECLASS 9.0      | 27273605 |
| ECLASS 10.0     | 27273605 |
| ECLASS 11.0     | 27273605 |
| ECLASS 12.0     | 27273605 |
| ETIM 5.0        | EC002467 |
| <b>ETIM 6.0</b> | EC002467 |
| ETIM 7.0        | EC002467 |
| ETIM 8.0        | EC002467 |
| UNSPSC 16.0901  | 39111827 |
|                 |          |

### Dimensional drawing (Dimensions in mm (inch))

#### USP-BEF-DX100









# SICK AT A GLANCE

SICK is one of the leading manufacturers of intelligent sensors and sensor solutions for industrial applications. A unique range of products and services creates the perfect basis for controlling processes securely and efficiently, protecting individuals from accidents and preventing damage to the environment.

We have extensive experience in a wide range of industries and understand their processes and requirements. With intelligent sensors, we can deliver exactly what our customers need. In application centers in Europe, Asia and North America, system solutions are tested and optimized in accordance with customer specifications. All this makes us a reliable supplier and development partner.

Comprehensive services complete our offering: SICK LifeTime Services prov