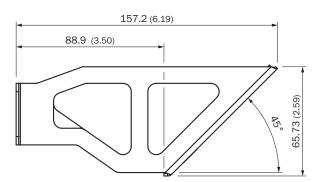

----------------------------------------------|
| Description     | Deflector mirror 90°, for installation at the alignment bracket BEF-AH-DX100 |

## Classifications

| ECLASS 5.0      | 27279207 |
|-----------------|----------|
| ECLASS 5.1.4    | 27279207 |
| ECLASS 6.0      | 27279207 |
| ECLASS 6.2      | 27279207 |
| ECLASS 7.0      | 27279207 |
| ECLASS 8.0      | 27279207 |
| ECLASS 8.1      | 27279207 |
| ECLASS 9.0      | 27273605 |
| ECLASS 10.0     | 27273605 |
| ECLASS 11.0     | 27273605 |
| ECLASS 12.0     | 27273605 |
| ETIM 5.0        | EC002467 |
| <b>ETIM 6.0</b> | EC002467 |
| ETIM 7.0        | EC002467 |
| ETIM 8.0        | EC002467 |
| UNSPSC 16.0901  | 39111827 |
|                 |          |

### Dimensional drawing (Dimensions in mm (inch))

#### USP-BEF-DX100









# SICK AT A GLANCE

SICK is one of the leading manufacturers of intelligent sensors and sensor solutions for industrial applications. A unique range of products and services creates the perfect basis for controlling processes securely and efficiently, protecting individuals from accidents and preventing damage to the environment.

We have extensive experience in a wide range of industries and understand their processes and requirements. With intelligent sensors, we can deliver exactly what our customers need. In application centers in Europe, Asia and North America, system solutions are tested and optimized in accordance with customer specifications. All this makes us a reliable supplier and development partner.

Comprehensive services complete our offering: SICK LifeTime Services pr