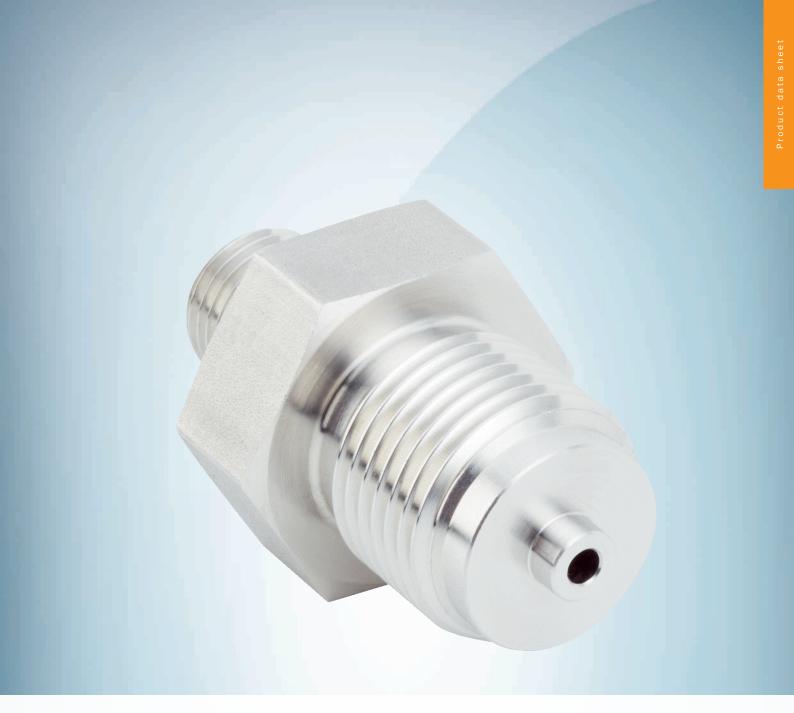

## Technical specifications

| Accessory group  | Flanges                                                                                                                                                                                                                                                                                                                                                                                                                                                                                                                   |
|------------------|---------------------------------------------------------------------------------------------------------------------------------------------------------------------------------------------------------------------------------------------------------------------------------------------------------------------------------------------------------------------------------------------------------------------------------------------------------------------------------------------------------------------------|
| Accessory family | Flange plates                                                                                                                                                                                                                                                                                                                                                                                                                                                                                                             |
| Material         | Stainless steel 1.4404                                                                                                                                                                                                                                                                                                                                                                                                                                                                                                    |
| Description      | Process adapter for pressure sensors with G $1/4$ " female thread; attachment on sensor side: G $1/4$ "B (according to EN 837-1) including seal (stainless steel); connection on process side: G $1/2$ "B (according to EN 837-1) including seal (stainless steel); width across flats: 27; pressure resistance according to standard, but max. 600 bar (possible classification according to Pressure Equipment Directive (DGRL) is application-specific and therefore the responsibility of the user/operating entity.) |