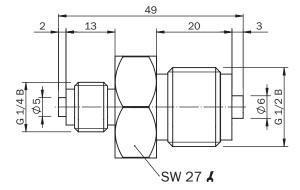

## Dimensional drawing (Dimensions in mm (inch))

## Technical specifications

| Accessory group  | Flanges                                                                                                                                                                                                                                                                                                                                                                                                                                                                                                                   |
|------------------|---------------------------------------------------------------------------------------------------------------------------------------------------------------------------------------------------------------------------------------------------------------------------------------------------------------------------------------------------------------------------------------------------------------------------------------------------------------------------------------------------------------------------|
| Accessory family | Flange plates                                                                                                                                                                                                                                                                                                                                                                                                                                                                                                             |
| Material         | Stainless steel 1.4404                                                                                                                                                                                                                                                                                                                                                                                                                                                                                                    |
| Description      | Process adapter for pressure sensors with G $1/4$ " female thread; attachment on sensor side: G $1/4$ "B (according to EN 837-1) including seal (stainless steel); connection on process side: G $1/2$ "B (according to EN 837-1) including seal (stainless steel); width across flats: 27; pressure resistance according to standard, but max. 600 bar (possible classification according to Pressure Equipment Directive (DGRL) is application-specific and therefore the responsibility of the user/operating entity.) |