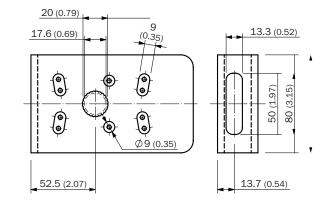

EC000200

32131023

ETIM 8.0

UNSPSC 16.0901

Dimensional drawing (Dimensions in mm (inch))