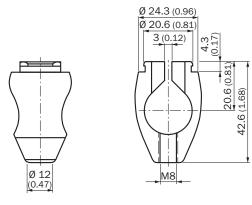

EC000200

32131023

ETIM 8.0

UNSPSC 16.0901

Dimensional drawing (Dimensions in mm (inch))