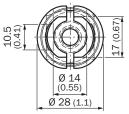

EC000200

32131023

ETIM 8.0

UNSPSC 16.0901

Dimensional drawing (Dimensions in mm (inch))