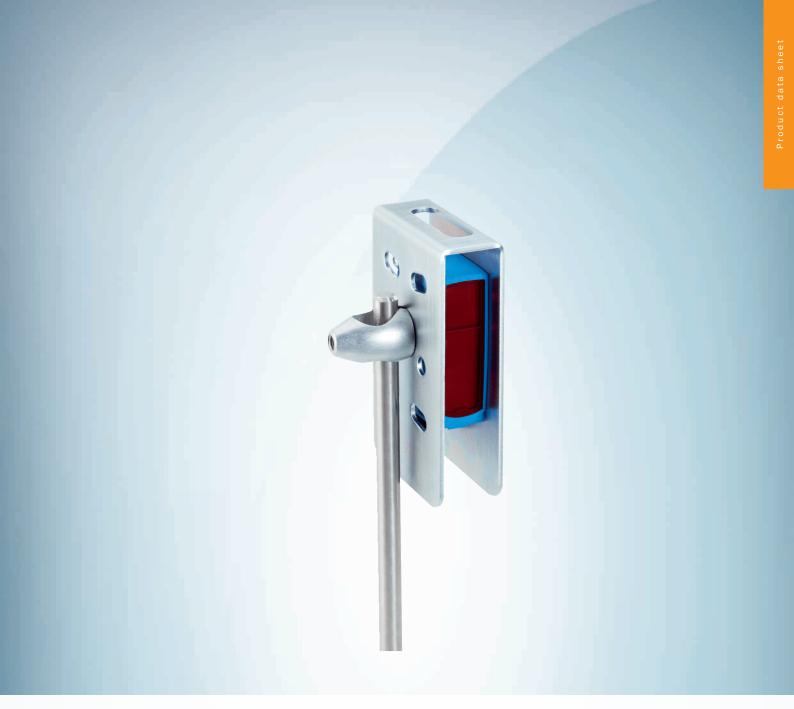

#### Technical specifications

| Accessory group  | Device protection (mechanical)                                                        |
|------------------|---------------------------------------------------------------------------------------|
| Accessory family | Protective housings and protective pipes                                              |
| Suitable for     | W27-3, W26, RAY26                                                                     |
| Material         | Zinc plated steel (protective housing), Zinc die cast (clamping bracket)              |
| Items supplied   | Universal clamp BEF-KHS-KH1 (2022726), mounting hardware                              |
| Description      | Protective housing for W26, W27-3 and mounting rods with diameter 12 mm $\dots$ 20 mm |
| Classifications  |                                                                                       |
| eCl@ss 5.0       | 27371205                                                                              |
| eCl@ss 5.1.4     | 27371205                                                                              |
| eCl@ss 6.0       | 27371205                                                                              |
| eCl@ss 6.2       | 27371205                                                                              |
| eCl@ss 7.0       | 27371205                                                                              |
| eCl@ss 8.0       | 27371205                                                                              |
| eCl@ss 8.1       | 27371205                                                                              |
| eCl@ss 9.0       | 27371205                                                                              |
| eCl@ss 10.0      | 27371205                                                                              |
| eCl@ss 11.0      | 27371205                                                                              |
| eCl@ss 12.0      | 27371205                                                                              |
| ETIM 5.0         | EC000200                                                                              |
| ETIM 6.0         | EC000200                                                                              |
| ETIM 7.0         | EC000200                                                                              |
|                  |                                                                                       |