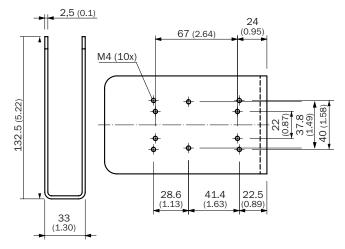

EC000200

32131023

ETIM 8.0

UNSPSC 16.0901

Dimensional drawing (Dimensions in mm (inch))