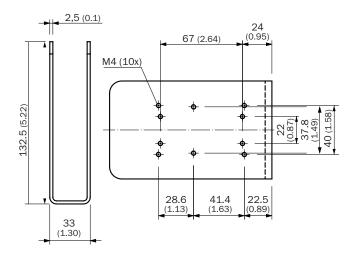

amping bracket) |
| Items supplied   | Universal clamp BEF-KHS-KH3 (5322626), mounting hardware                 |
| Description      | Protective housing for W26, W27-3 and mounting rods with diameter 12 mm  |

#### Classifications

| eCl@ss 5.0     | 27371205 |
|----------------|----------|
| eCl@ss 5.1.4   | 27371205 |
| eCl@ss 6.0     | 27371205 |
| eCl@ss 6.2     | 27371205 |
| eCl@ss 7.0     | 27371205 |
| eCl@ss 8.0     | 27371205 |
| eCl@ss 8.1     | 27371205 |
| eCl@ss 9.0     | 27371205 |
| eCl@ss 10.0    | 27371205 |
| eCl@ss 11.0    | 27371205 |
| eCl@ss 12.0    | 27371205 |
| ETIM 5.0       | EC000200 |
| ETIM 6.0       | EC000200 |
| ETIM 7.0       | EC000200 |
| ETIM 8.0       | EC000200 |
| UNSPSC 16.0901 | 32131023 |

#### Dimensional drawing (Dimensions in mm (inch))







## SICK AT A GLANCE

SICK is one of the leading manufacturers of intelligent sensors and sensor solutions for industrial applications. A unique range of products and services creates the perfect basis for controlling processes securely and efficiently, protecting individuals from accidents and preventing damage to the environment.

We have extensive experience in a wide range of industries and understand their processes and requirements. With intelligent sensors, we can deliver exactly what our customers need. In application centers in Europe, Asia and North America, system solutions are tested and optimized in accordance with customer specifications. All this makes us a reliable supplier and development partner.

Comprehensive services complete our offering: SICK LifeTime Services provi