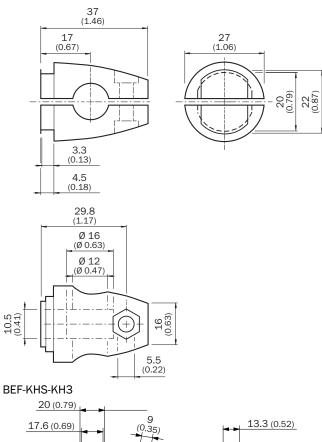

(clamping bracket) |
| Items supplied   | Universal clamp BEF-KHS-KH3 (5322626), mounting hardware                 |
| Description      | Protective housing for W26, W27-3 and mounting rods with diameter 12 mm  |

#### Classifications

| eCl@ss 5.0     | 27371205 |
|----------------|----------|
| eCl@ss 5.1.4   | 27371205 |
| eCl@ss 6.0     | 27371205 |
| eCl@ss 6.2     | 27371205 |
| eCl@ss 7.0     | 27371205 |
| eCl@ss 8.0     | 27371205 |
| eCl@ss 8.1     | 27371205 |
| eCl@ss 9.0     | 27371205 |
| eCl@ss 10.0    | 27371205 |
| eCl@ss 11.0    | 27371205 |
| eCl@ss 12.0    | 27371205 |
| ETIM 5.0       | EC000200 |
| ETIM 6.0       | EC000200 |
| ETIM 7.0       | EC000200 |
| ETIM 8.0       | EC000200 |
| UNSPSC 16.0901 | 32131023 |

#### Dimensional drawing (Dimensions in mm (inch))







## SICK AT A GLANCE

SICK is one of the leading manufacturers of intelligent sensors and sensor solutions for industrial applications. A unique range of products and services creates the perfect basis for controlling processes securely and efficiently, protecting individuals from accidents and preventing damage to the environment.

We have extensive experience in a wide range of industries and understand their processes and requirements. With intelligent sensors, we can deliver exactly what our customers need. In application centers in Europe, Asia and North America, system solutions are tested and optimized in accordance with customer specifications. All this makes us a reliable supplier and development partner.

Comprehensive services complete our offering: SICK LifeTime Services p