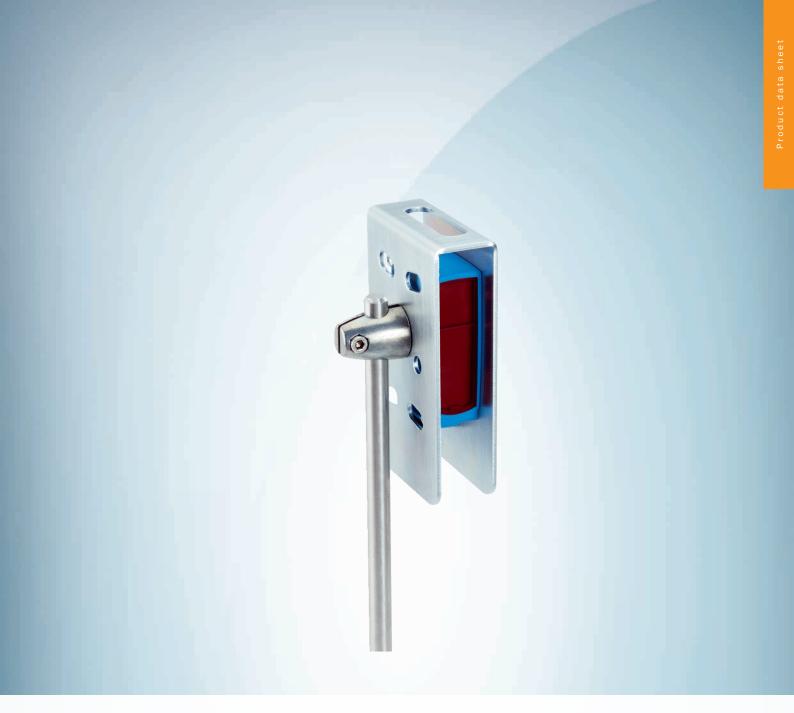

BEF-SG-W27S01

## Ordering information

| Туре          | Part no. |
|---------------|----------|
| BEF-SG-W27S01 | 2086727  |

Other models and accessories → www.sick.com/

Illustration may differ

### **Technical specifications**

| Accessory group  | Device protection (mechanical)                                           |
|------------------|--------------------------------------------------------------------------|
| Accessory family | Protective housings and protective pipes                                 |
| Suitable for     | W27-3, W26, RAY26                                                        |
| Material         | Zinc plated steel (protective housing), Zinc die cast (clamping bracket) |
| Items supplied   | Universal clamp BEF-KHS-KH3 (5322626), mounting hardware                 |
| Description      | Protective housing for W26, W27-3 and mounting rods with diameter 12 mm  |