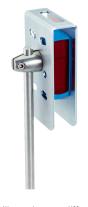

BEF-SG-W27S01

## Ordering information

| Туре          | Part no. |
|---------------|----------|
| BEF-SG-W27S01 | 2086727  |

Other models and accessories → www.sick.com/

Illustration may differ

### **Technical specifications**

| Accessory group  | Device protection (mechanical)                                           |
|------------------|--------------------------------------------------------------------------|
| Accessory family | Protective housings and protective pipes                                 |
| Suitable for     | W27-3, W26, RAY26                                                        |
| Material         | Zinc plated steel (protective housing), Zinc die cast (clamping bracket) |
| Items supplied   | Universal clamp BEF-KHS-KH3 (5322626), mounting hardware                 |
| Description      | Protective housing for W26, W27-3 and mounting rods with diameter 12 mm  |