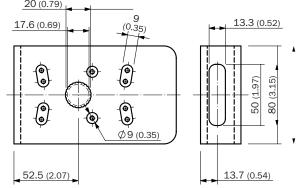

clamping bracket) |
| Items supplied   | Universal clamp BEF-KHS-KH3 (5322626), mounting hardware                 |
| Description      | Protective housing for W26, W27-3 and mounting rods with diameter 12 mm  |

#### Classifications

| eCl@ss 5.0     | 27371205 |
|----------------|----------|
| eCl@ss 5.1.4   | 27371205 |
| eCl@ss 6.0     | 27371205 |
| eCl@ss 6.2     | 27371205 |
| eCl@ss 7.0     | 27371205 |
| eCl@ss 8.0     | 27371205 |
| eCl@ss 8.1     | 27371205 |
| eCl@ss 9.0     | 27371205 |
| eCl@ss 10.0    | 27371205 |
| eCl@ss 11.0    | 27371205 |
| eCl@ss 12.0    | 27371205 |
| ETIM 5.0       | EC000200 |
| ETIM 6.0       | EC000200 |
| ETIM 7.0       | EC000200 |
| ETIM 8.0       | EC000200 |
| UNSPSC 16.0901 | 32131023 |

#### Dimensional drawing (Dimensions in mm (inch))







## SICK AT A GLANCE

SICK is one of the leading manufacturers of intelligent sensors and sensor solutions for industrial applications. A unique range of products and services creates the perfect basis for controlling processes securely and efficiently, protecting individuals from accidents and preventing damage to the environment.

We have extensive experience in a wide range of industries and understand their processes and requirements. With intelligent sensors, we can deliver exactly what our customers need. In application centers in Europe, Asia and North America, system solutions are tested and optimized in accordance with customer specifications. All this makes us a reliable supplier and development partner.

Comprehensive services complete our offering: SICK LifeTime Services pro