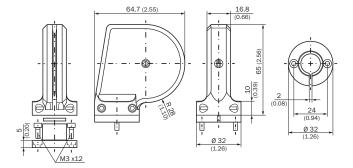

|
| Description      | Wire draw deflection pulley for wire draw mechanism MRA-F130 (5m, 10m, 20m and 30m from HighLine series) $$ |

## Classifications

| eCl@ss 5.0     | 27279202 |
|----------------|----------|
| eCl@ss 5.1.4   | 27279202 |
| eCl@ss 6.0     | 27279202 |
| eCl@ss 6.2     | 27279202 |
| eCl@ss 7.0     | 27279202 |
| eCl@ss 8.0     | 27279202 |
| eCl@ss 8.1     | 27279202 |
| eCl@ss 9.0     | 27273701 |
| eCl@ss 10.0    | 27273701 |
| eCl@ss 11.0    | 27273701 |
| eCl@ss 12.0    | 27273701 |
| ETIM 5.0       | EC002024 |
| ETIM 6.0       | EC002024 |
| ETIM 7.0       | EC002024 |
| ETIM 8.0       | EC002024 |
| UNSPSC 16.0901 | 32131023 |

## Dimensional drawing (Dimensions in mm (inch))



## SICK AT A GLANCE

SICK is one of the leading manufacturers of intelligent sensors and sensor solutions for industrial applications. A unique range of products and services creates the perfect basis for controlling processes securely and efficiently, protecting individuals from accidents and preventing damage to the environment.

We have extensive experience in a wide range of industries and understand their processes and requirements. With intelligent sensors, we can deliver exactly what our customers need. In application centers in Europe, Asia and North America, system solutions are tested and optimized in accordance with customer specifications. All this makes us a reliable supplier and development partner.

Comprehensive services complete our offering: SICK LifeTime Services provi