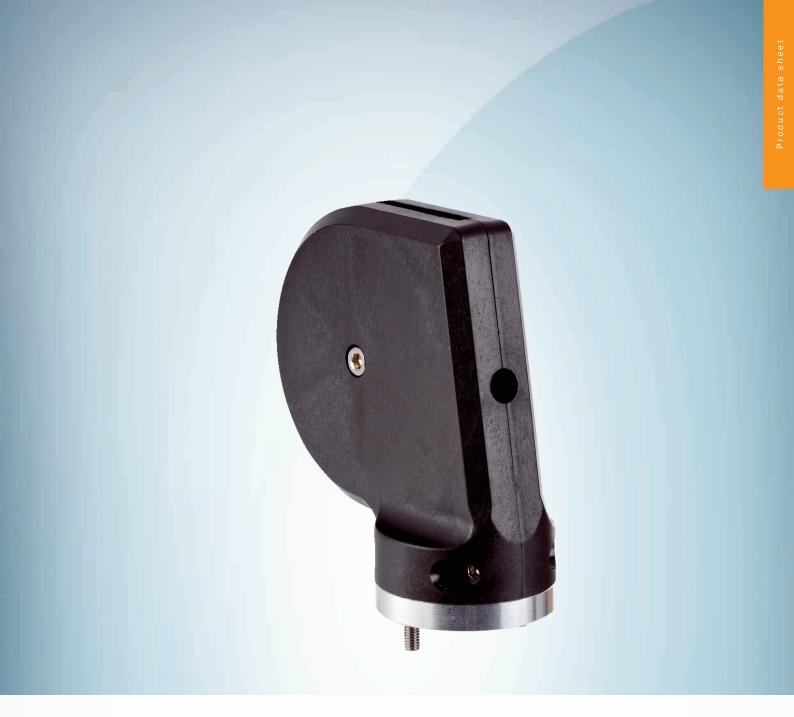

#### Technical specifications

| Accessory group  | Other mounting accessories                                                                                  |
|------------------|-------------------------------------------------------------------------------------------------------------|
| Accessory family | Others                                                                                                      |
| Description      | Wire draw deflection pulley for wire draw mechanism MRA-F130 (5m, 10m, 20m and 30m from HighLine series) $$ |