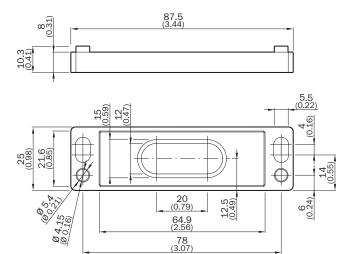

g accessories |
|------------------|----------------------------|
| Accessory family | Others                     |
| Packing unit     | 10 pieces                  |
| Description      | Spacer for RE2             |

#### Classifications

| eCl@ss 5.0     | 27279202 |
|----------------|----------|
| eCl@ss 5.1.4   | 27279202 |
| eCl@ss 6.0     | 27279202 |
| eCl@ss 6.2     | 27279202 |
| eCl@ss 7.0     | 27279202 |
| eCl@ss 8.0     | 27279202 |
| eCl@ss 8.1     | 27279202 |
| eCl@ss 9.0     | 27273701 |
| eCl@ss 10.0    | 27273701 |
| eCl@ss 11.0    | 27273701 |
| eCl@ss 12.0    | 27273701 |
| ETIM 5.0       | EC002024 |
| ETIM 6.0       | EC002024 |
| ETIM 7.0       | EC002024 |
| ETIM 8.0       | EC002024 |
| UNSPSC 16.0901 | 32131023 |

## Dimensional drawing (Dimensions in mm (inch))



## SICK AT A GLANCE

SICK is one of the leading manufacturers of intelligent sensors and sensor solutions for industrial applications. A unique range of products and services creates the perfect basis for controlling processes securely and efficiently, protecting individuals from accidents and preventing damage to the environment.

We have extensive experience in a wide range of industries and understand their processes and requirements. With intelligent sensors, we can deliver exactly what our customers need. In application centers in Europe, Asia and North America, system solutions are tested and optimized in accordance with customer specifications. All this makes us a reliable supplier and development partner.

Comprehensive services complete our offering: SICK LifeTime Services provi