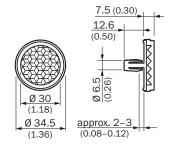

Reflective area               | 30 mm            |
| Mounting system type          | Pluggable        |
| Ambient operating temperature | -20 °C +65 °C    |
| Material                      | PMMA/ABS         |

#### Classifications

| ECLASS 5.0     | 27279203 |
|----------------|----------|
| ECLASS 5.1.4   | 27279203 |
| ECLASS 6.0     | 27279203 |
| ECLASS 6.2     | 27279203 |
| ECLASS 7.0     | 27279203 |
| ECLASS 8.0     | 27279203 |
| ECLASS 8.1     | 27279203 |
| ECLASS 9.0     | 27273601 |
| ECLASS 10.0    | 27273601 |
| ECLASS 11.0    | 27273601 |
| ECLASS 12.0    | 27273601 |
| ETIM 5.0       | EC002467 |
| ETIM 6.0       | EC002467 |
| ETIM 7.0       | EC002467 |
| ETIM 8.0       | EC002467 |
| UNSPSC 16.0901 | 39111827 |

PL34-1

Dimensional drawing (Dimensions in mm (inch))



## SICK AT A GLANCE

SICK is one of the leading manufacturers of intelligent sensors and sensor solutions for industrial applications. A unique range of products and services creates the perfect basis for controlling processes securely and efficiently, protecting individuals from accidents and preventing damage to the environment.

We have extensive experience in a wide range of industries and understand their processes and requirements. With intelligent sensors, we can deliver exactly what our customers need. In application centers in Europe, Asia and North America, system solutions are tested and optimized in accordance with customer specifications. All this makes us a reliable supplier and development partner.

Comprehensive services complete our offering: SICK LifeTime Services provi