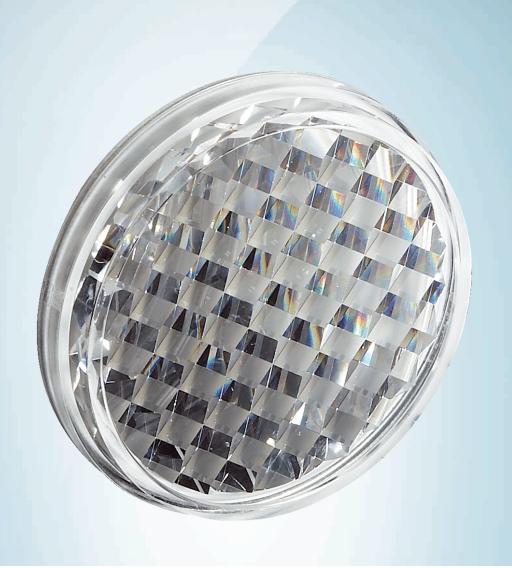

#### Technical specifications

| Accessory group               | Reflectors       |
|-------------------------------|------------------|
| Accessory family              | Round            |
| Description                   | Round, pluggable |
| Diameter                      | 34.5 mm          |
| Reflective area               | 30 mm            |
| Mounting system type          | Pluggable        |
| Ambient operating temperature | -20 °C +65 °C    |
| Material                      | PMMA/ABS         |