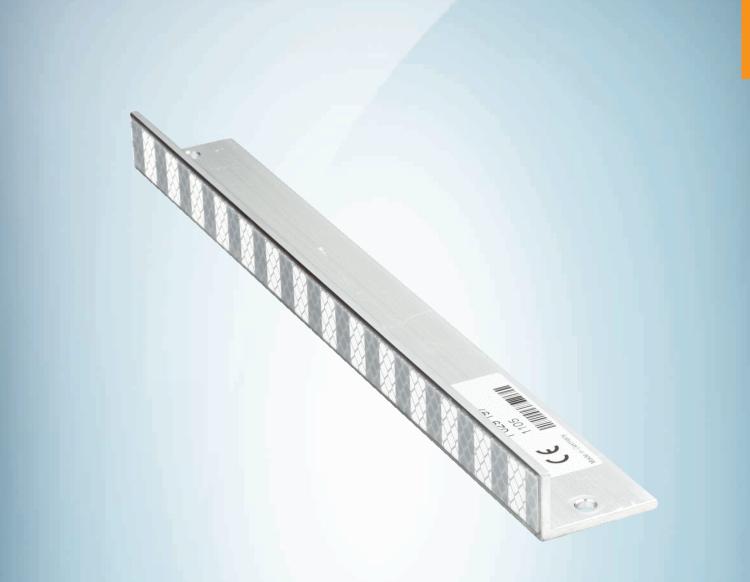

#### Technical specifications

| Accessory group               | Reflectors                                            |  |
|-------------------------------|-------------------------------------------------------|--|
| Accessory family              | Angular                                               |  |
| Description                   | Reflective tape on aluminium profile, 2 hole mounting |  |
| Mounting system type          | Screw-on, 2 hole mounting                             |  |
| Ambient operating temperature | -25 °C +65 °C                                         |  |
| Classifications               |                                                       |  |
| ECLASS 5.0                    | 27279203                                              |  |
| ECLASS 5.1.4                  | 27279203                                              |  |
| ECLASS 6.0                    | 27279203                                              |  |
| ECLASS 6.2                    | 27279203                                              |  |
| ECLASS 7.0                    | 27279203                                              |  |
| ECLASS 8.0                    | 27279203                                              |  |
| ECLASS 8.1                    | 27279203                                              |  |
| ECLASS 9.0                    | 27273601                                              |  |
| ECLASS 10.0                   | 27273601                                              |  |
| ECLASS 11.0                   | 27273601                                              |  |
| ECLASS 12.0                   | 27273601                                              |  |
| ETIM 5.0                      | EC002467                                              |  |
| ETIM 6.0                      | EC002467                                              |  |
| ETIM 7.0                      | EC002467                                              |  |
| ETIM 8.0                      | EC002467                                              |  |
| UNSPSC 16.0901                | 39111827                                              |  |