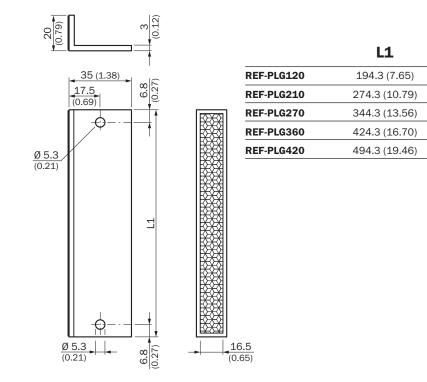

Dimensional drawing (Dimensions in mm (inch))

#### Ordering information

| Туре       | Part no. |
|------------|----------|
| REF-PLG120 | 1029196  |

Other models and accessories -> www.sick.com/