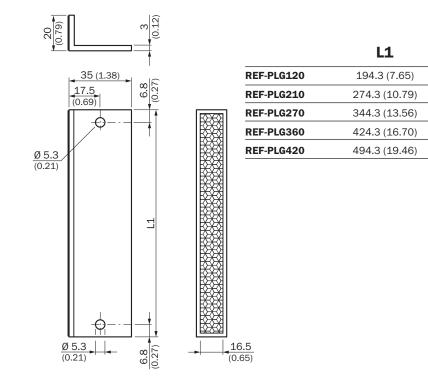

Dimensional drawing (Dimensions in mm (inch))

### Technical specifications

| Accessory group               | Reflectors                                                                |
|-------------------------------|---------------------------------------------------------------------------|
| Accessory family              | Angular                                                                   |
| Description                   | Reflective tape on aluminium profile, 16.5 mm x 494.3 mm, 2 hole mounting |
| Mounting system type          | Screw-on, 2 hole mounting                                                 |
| Ambient operating temperature | -25 °C +65 °C                                                             |
| Classifications               |                                                                           |
| ECLASS 5.0                    | 27279203                                                                  |
| ECLASS 5.1.4                  | 27279203                                                                  |
| ECLASS 6.0                    | 27279203                                                                  |
| ECLASS 6.2                    | 27279203                                                                  |
| ECLASS 7.0                    | 27279203                                                                  |
| ECLASS 8.0                    | 27279203                                                                  |
| ECLASS 8.1                    | 27279203                                                                  |
| ECLASS 9.0                    | 27273601                                                                  |
| ECLASS 10.0                   | 27273601                                                                  |
| ECLASS 11.0                   | 27273601                                                                  |
| ECLASS 12.0                   | 27273601                                                                  |
| ETIM 5.0                      | EC002467                                                                  |
| ETIM 6.0                      | EC002467                                                                  |
| ETIM 7.0                      | EC002467                                                                  |
| ETIM 8.0                      | EC002467                                                                  |
| UNSPSC 16.0901                | 39111827                                                                  |