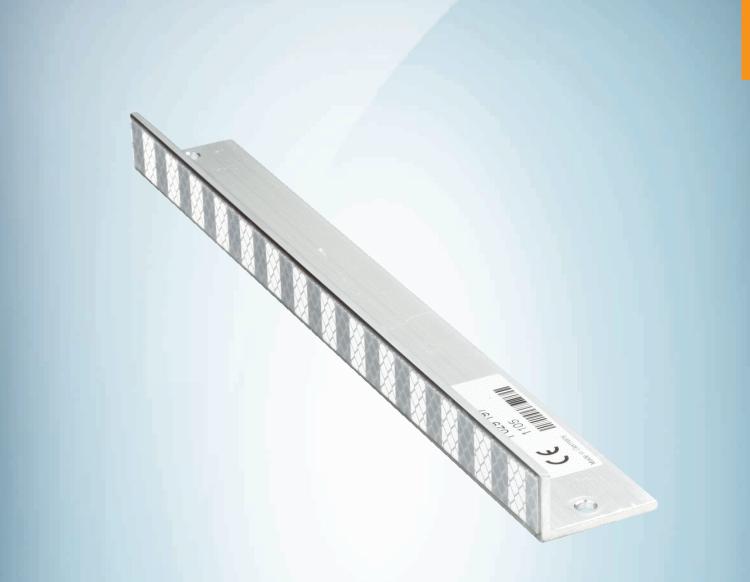

### Technical specifications

| Accessory group               | Reflectors                                                                |
|-------------------------------|---------------------------------------------------------------------------|
| Accessory family              | Angular                                                                   |
| Description                   | Reflective tape on aluminium profile, 16.5 mm x 494.3 mm, 2 hole mounting |
| Mounting system type          | Screw-on, 2 hole mounting                                                 |
| Ambient operating temperature | -25 °C +65 °C                                                             |
| Classifications               |                                                                           |
| ECLASS 5.0                    | 27279203                                                                  |
| ECLASS 5.1.4                  | 27279203                                                                  |
| ECLASS 6.0                    | 27279203                                                                  |
| ECLASS 6.2                    | 27279203                                                                  |
| ECLASS 7.0                    | 27279203                                                                  |
| ECLASS 8.0                    | 27279203                                                                  |
| ECLASS 8.1                    | 27279203                                                                  |
| ECLASS 9.0                    | 27273601                                                                  |
| ECLASS 10.0                   | 27273601                                                                  |
| ECLASS 11.0                   | 27273601                                                                  |
| ECLASS 12.0                   | 27273601                                                                  |
| ETIM 5.0                      | EC002467                                                                  |
| ETIM 6.0                      | EC002467                                                                  |
| ETIM 7.0                      | EC002467                                                                  |
| ETIM 8.0                      | EC002467                                                                  |
| UNSPSC 16.0901                | 39111827                                                                  |