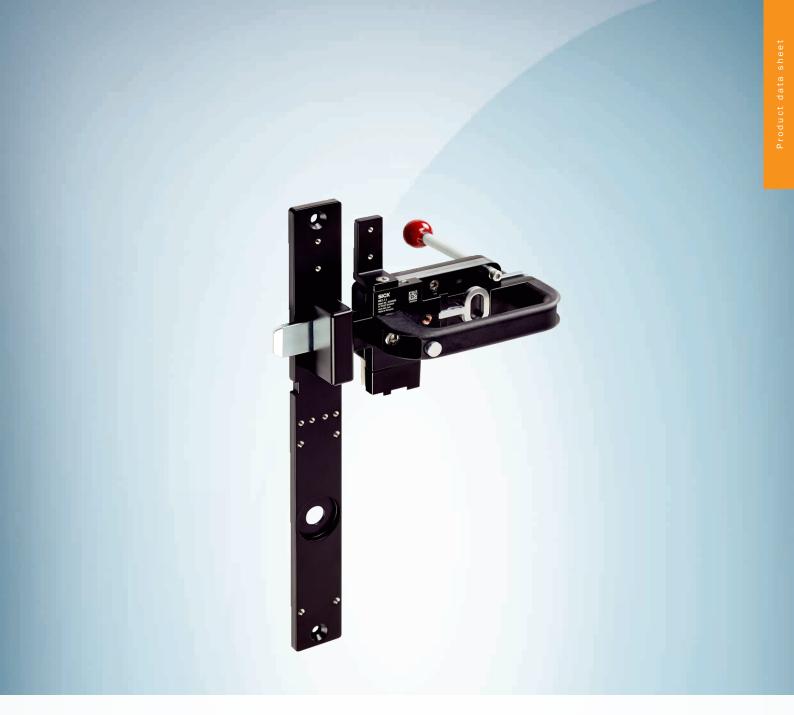

# MB1-BL11

MB1

**MECHANICAL BOLTS FOR SAFETY SWITCHES** 

#### **Features**

| Installation tolerance (horizontal)                   | 3 mm 30 mm                                                                                                                                                         |
|-------------------------------------------------------|--------------------------------------------------------------------------------------------------------------------------------------------------------------------|
| Model                                                 |                                                                                                                                                                    |
| Catch release button/ANSI-compliant locking mechanism | <b>√</b>                                                                                                                                                           |
| Escape release                                        | ✓                                                                                                                                                                  |
| Frame plate with latching function                    | -                                                                                                                                                                  |
| Suitable for                                          | TR110 Lock safety locking device (with TR110-XAS actuator)                                                                                                         |
| Items supplied                                        | Bolt unit Long frame plate Adapters for actuator mounting (MB1-BRLK, MB1-BRNC) Safety screws for installing provided adapters Mounting instructions Escape release |

#### Mechanical data

| Weight                                    | 1.701 kg                     |
|-------------------------------------------|------------------------------|
| Material                                  |                              |
| Handle                                    | VISTAL®                      |
| Bolt unit                                 | Steel, zinc coated           |
| Sliding carriage, base plate, frame plate | Aluminum (coated) Polyketone |