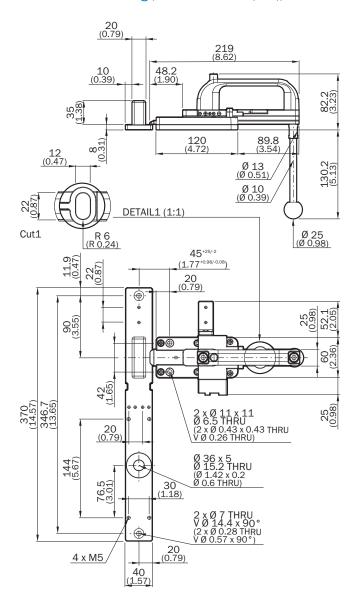

| VISTAL®                      |
| Bolt unit                                 | Steel, zinc coated           |
| Sliding carriage, base plate, frame plate | Aluminum (coated) Polyketone |

#### Classifications

| eCl@ss 5.0   | 27279202 |
|--------------|----------|
| eCl@ss 5.1.4 | 27279202 |
| eCl@ss 6.0   | 27279202 |
| eCl@ss 6.2   | 27279202 |
| eCl@ss 7.0   | 27279202 |
| eCl@ss 8.0   | 27279202 |
| eCl@ss 8.1   | 27279202 |
| eCl@ss 9.0   | 27273701 |
| eCl@ss 10.0  | 27273701 |

| eCl@ss 11.0    | 27273701 |
|----------------|----------|
| eCl@ss 12.0    | 27273701 |
| ETIM 5.0       | EC002594 |
| ETIM 6.0       | EC002594 |
| ETIM 7.0       | EC002594 |
| ETIM 8.0       | EC002594 |
| UNSPSC 16.0901 | 31161606 |

#### Dimensional drawing (Dimensions in mm (inch))



## SICK AT A GLANCE

SICK is one of the leading manufacturers of intelligent sensors and sensor solutions for industrial applications. A unique range of products and services creates the perfect basis for controlling processes securely and efficiently, protecting individuals from accidents and preventing damage to the environment.

We have extensive experience in a wide range of industries and understand their processes and requirements. With intelligent sensors, we can deliver exactly what our customers need. In application centers in Europe, Asia and North America, system solutions are tested and optimized in accordance with customer specifications. All this makes us a reliable supplier and development partner.

Comprehensive services complete our offering: SICK LifeTime Services provi