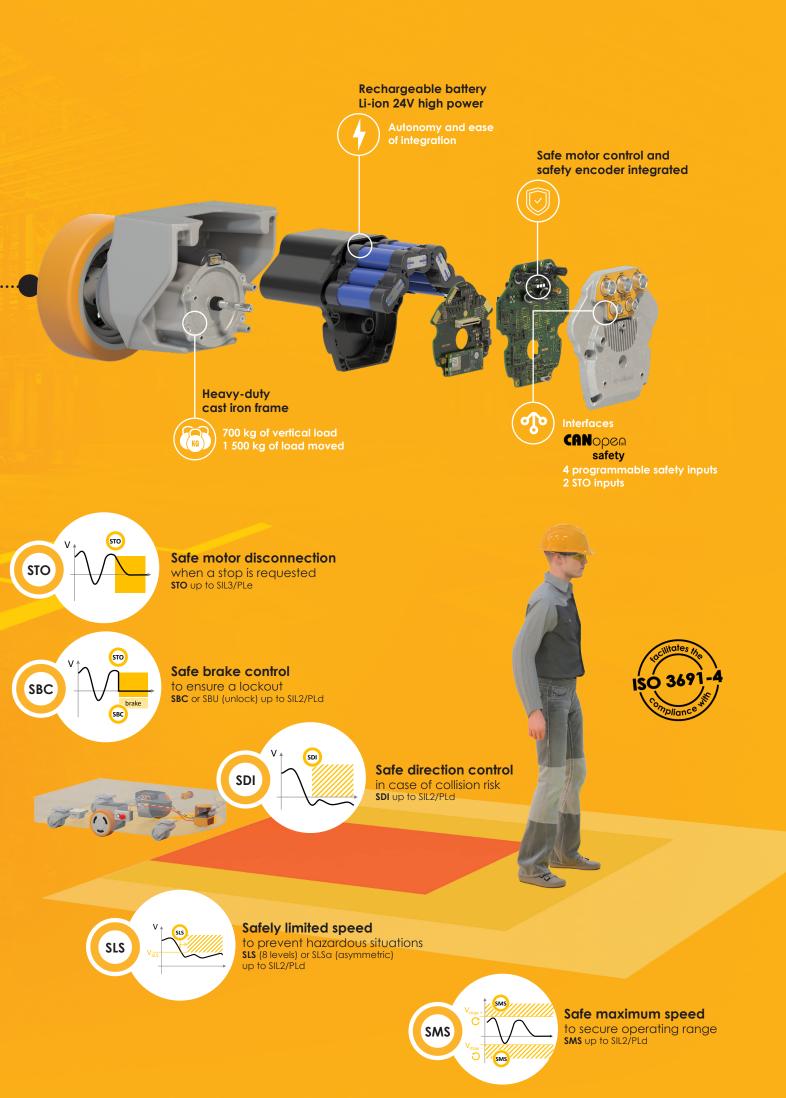

## UNIQUE TECHNOLOGICAL BRICK FOR ALL INTRALOGISTICS NEEDS

Drives and Wheel Drives with integrated safety

Values given for reference ezSWDcore.14/C

### SWD® Core - EW2A-0002500 Gear motor

| Peak torque   | 37 Nm        |
|---------------|--------------|
| Nominal power | 185 W        |
| Speed range   | 0 to 130 rpm |

| SWD® 125 - E            | W2A-1251400 |
|-------------------------|-------------|
| Medium duty wheel drive |             |

| Diameter            | 125 mm                 |
|---------------------|------------------------|
| Peak pushing effort | 20 daN<br>500 kg moved |
| Max vertical load   | 250 kg                 |
| Speed range         | 0 to 11 km/h           |

#### SWD® 150 Heavy duty wheel drive

| Diameter            | 150 mm                   |
|---------------------|--------------------------|
| Peak pushing effort | 60 daN<br>1 500 kg moved |
| Max vertical load   | 700 kg                   |
| Speed range         | 0 to 3.7 km/h            |