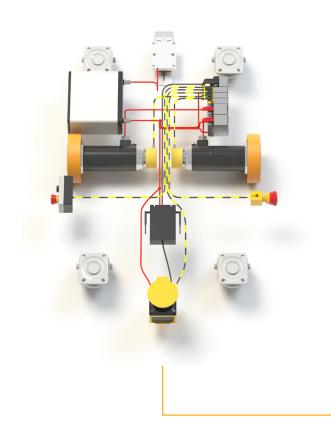

SWD<sup>®</sup> SAFETY WHEEL DRIVE

**EZ-WHEEL SAS** 

SWD® technology disrupts AGVs and AMRs architecture thanks to its unique level of integration

# CONVENTIONAL SOLUTION

WHEELS GEARBOXES MOTORS SAFETY ENCODERS

PLC SAFETY PLC RELAYS MOTOR DRIVERS

BATTERY CIRCUIT BRAKERS

NAVIGATION PC SAFETY LASER SCANNER E-STOPS

INDUSTRY

AUTOMOTIVE

LOGISTICS / RETAIL