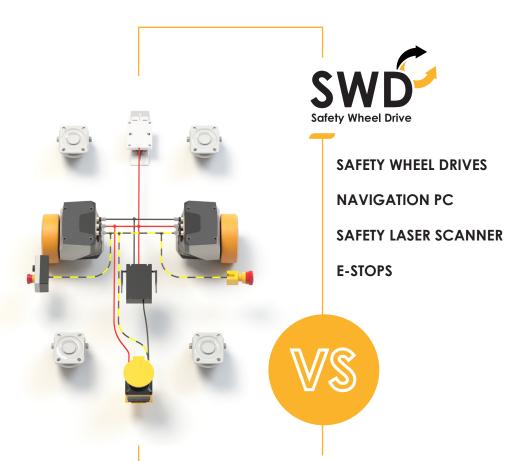

SWD<sup>®</sup> SAFETY WHEEL DRIVE

**EZ-WHEEL SAS** 

SWD® technology disrupts AGVs and AMRs architecture thanks to its unique level of integration

# CONVENTIONAL SOLUTION

WHEELS GEARBOXES MOTORS SAFETY ENCODERS

PLC SAFETY PLC RELAYS MOTOR DRIVERS

BATTERY CIRCUIT BRAKERS

NAVIGATION PC SAFETY LASER SCANNER E-STOPS

INDUSTRY

AUTOMOTIVE

LOGISTICS / RETAIL