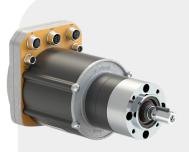

## UNIQUE TECHNOLOGICAL BRICK FOR ALL INTRALOGISTICS NEEDS

Drives and Wheel Drives with integrated safety

Values given for reference ezSWDcore.14/C

### SWD® Core - EW2A-0002500 Gear motor

| Peak torque   | 37 Nm        |
|---------------|--------------|
| Nominal power | 185 W        |
| Speed range   | 0 to 130 rpm |

| SWD® 125 - E            | W2A-1251400 |
|-------------------------|-------------|
| Medium duty wheel drive |             |