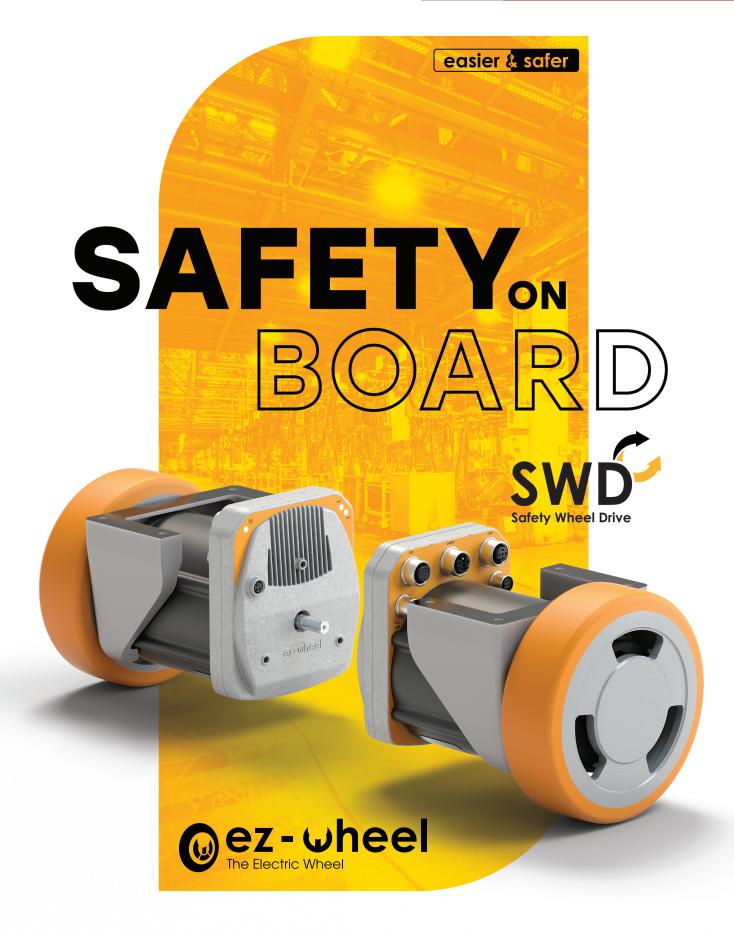

#### **FIRST-CLASS SAFETY**

- Suitable for collaborative robots
- ISO 3691-4 compliance

## UNIQUE TECHNOLOGICAL BRICK FOR ALL INTRALOGISTICS NEEDS

Drives and Wheel Drives with integrated safety

Values given for reference ezSWDcore.14/C

#### SWD® 150 Heavy duty wheel drive

| Diameter            | 150 mm                   |
|---------------------|--------------------------|
| Peak pushing effort | 60 daN<br>1 500 kg moved |
| Max vertical load   | 700 kg                   |
| Speed range         | 0 to 3.7 km/h            |