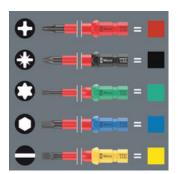

#### "Take it easy"

The Kraftform Kompakt VDE blades are equipped with the "Take it easy" Tool finder. The colour coding by profile and the laser-engraved size indication make it easy to identify the required tool guickly.