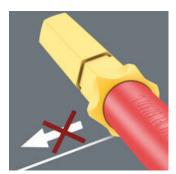

### Individually tested

Testing the tool for dielectric strength at 10,000 volt gives the user the peace of mind that their tool has been tested for its most important property, insulation. Wera VDE tools are subjected to this test piece by piece which guarantees safe working at up to 1,000 volt.