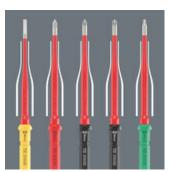

#### "Take it easy"

The Kraftform Kompakt VDE blades are equipped with the "Take it easy" Tool finder. The colour coding by profile and the laser-engraved size indication make it easy to identify the required tool guickly.

# Hexagonal anti-roll feature against rolling away

The Kraftform Kompakt blades come with an anti-roll protection. The hexagonal shape hinders the blade from rolling away annoyingly at the workplace.

Web link