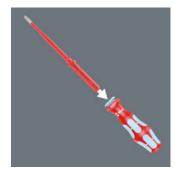

Customs tariff number:

82054000

**Application:**Slotted screws

Part number:

**Blade:**Reduced blade diameter with integrated protective insulation, low-lying screw and spring elements can be easily reached and operated, individually tested as per IEC 60900

Drive:9 mm hexagonal with insertion bevel

**Design:**Conical cutting edge, stainless steel, "Take it easy" Tool finder: Colour coding by profile and laser-engraved size indication; with hexagon anti-roll protection against rolling away

## Reduced blade diameter for lower-lying screws

Reduced blade diameter with integrated protective insulation, allows sunken screws and spring elements to be accessed and actuated, individually tested as per IEC 60900.