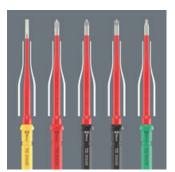

### Blades for handle

The VDE-insulated Kraftform Kompakt stainless blades are suitable for the 3817 VDE Stainless handle.

## PlusMinus screwdrivers

For the use in terminal blocks, control cabinets, switches, relays, sockets etc.