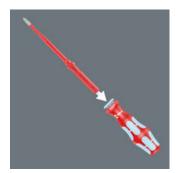

Customs tariff number:

82054000

Application: Plus Minus screws slotted/Pozidriv

**Blade:**Reduced blade diameter with integrated protective insulation, low lying PlusMinus screws can be easily reached and operated, individually tested as per IEC 60900

### Reduced blade diameter for lower-lying screws

Reduced blade diameter with integrated protective insulation, allows sunken screws and spring elements to be accessed and actuated, individually tested as per IEC 60900.