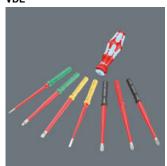

### Handle/interchangeable blade system – Kraftform Kompakt VDE

The handle/interchangeable blade system allows rapid exchange of the blades required for a wide range of applications.

## PlusMinus screwdrivers

For the use in terminal blocks, control cabinets, switches, relays, sockets etc.

Set contents:

Kraftform Kompakt VDE 3065 iS PZ/S Take it easy, stainless steel, # 2 x 157 mm  $1x \# 2 \times 157$  mm

MANUS PROMISE TEXAS PERS 2

Web link