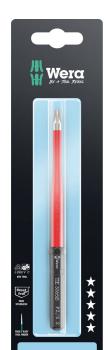

Rost frei

**EAN:** 4013288229526

Part number:

Article number: Kraftform Kompakt VDE

3065 iS PZ/S TiE SB

05006585001

**Size:** 157x12x12 mm

Weight: 30 g
Country of origin: CZ

Customs tariff number:

82054000

Application: Plus Minus screws slotted/Pozidriv

**Blade:**Reduced blade diameter with integrated protective insulation, low lying PlusMinus screws can be easily reached and operated, individually tested as per IEC 60900

Drive:9 mm hexagonal with insertion bevel

**Design:** Stainless steel, "Take it easy" Tool finder: Colour coding by profile and laser-engraved size indication; with hexagon anti-roll protection against rolling away

Set contents:

Kraftform Kompakt VDE 3065 iS PZ/S Take it easy, stainless steel, # 2 x 157 mm  $1x \# 2 \times 157$  mm

MANUS PROMISE TEXAS PERS 2

Web link