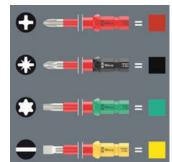

# "Take it easy" tool finder

The Kraftform Kompakt VDE blades are equipped with the "Take it easy" Tool finder. The colour coding by profile and the laser-engraved size indication make it easy to identify the required tool quickly.