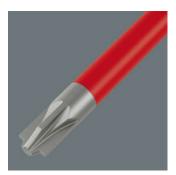

Customs tariff number:

82054000

Application: Plus Minus screws slotted/Pozidriv

**Blade:**Reduced blade diameter with integrated protective insulation, low lying PlusMinus screws can be easily reached and operated, individually tested as per IEC 60900

Drive:9 mm hexagonal with insertion bevel

**Design:** Stainless steel, "Take it easy" Tool finder: Colour coding by profile and laser-engraved size indication; with hexagon anti-roll protection against rolling away

### Reduced blade diameter for lower-lying screws

Reduced blade diameter with integrated protective insulation, allows sunken screws and spring elements to be accessed and actuated, individually tested as per IEC 60900.