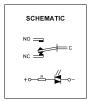

## Materials 1. Button: PC.

- 2. Contact: Silver Alloy
- 3. Nut: PC.
- 4. Base: PBT.

**Contact Composition** 