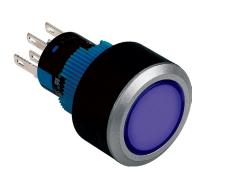

# Industrial Push Button Switch Multicomp

**Specifications** 

Colour

#### Part Number Table

|                          | Description                                              | Part Number  |
|--------------------------|----------------------------------------------------------|--------------|
| Dimensions : Millimetres | Industrial Push Button Switch, Latching, Blue, 22mm, 12V | MPAB-PB-1042 |