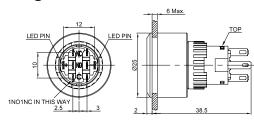

### Diagram

#### Please note: 1NO/1NC = 5 terminals only

#### Dimensions : Millimetres

Important Notice : This data sheet and its contents (the "Information") belong to the members of the AVNET group of companies (the "Group") or are licensed to it. No licence is granted for the use of it other than for information purposes in connection with the products to which it relates. No licence of any intellectual property rights is granted. The Information is subject to change without notice and replaces all data sheets previously supplied. The Information supplied is believed to be accurate but the Group assumes no responsibility for its accuracy or completeness, any error in or omission from it or for any use made of it. Users of this data sheet should check for themselves the Information and the suitability of the products for their purpose and not make any assumptions based on information included or omitted. Liability for loss or damage resulting from any reliance on the Information or use of it (including liability resulting from negligence or where the Group was aware of the possibility of such loss or damage arising) is excluded. This will not operate to limit or restrict the Group's liability for death or personal injury resulting from its negligence. Multicomp Pro is the registered trademark of Premier Farnell Limited 2019.