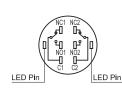

# Industrial Push Button Switch Multicomp

**Specifications** 

Colour



### Diagram



#### Please note: 1NO/1NC = 5 terminals only



## Materials 1. Button: PC.

- 2. Contact: Silver Alloy
- 3. Nut: PC.
- 4. Base: PBT.



**Contact Composition** 

#### Part Number Table

|                          | Description                                              | Part Number  |
|--------------------------|----------------------------------------------------------|--------------|
| Dimensions : Millimetres | Industrial Push Button Switch, Latching, Blue, 22mm, 12V | MPAB-PB-1042 |

#### Dimensions : Millimetres

Important Notice : This data sheet and its contents (the "Information") belong to the members of the AVNET group of companies (the "Group") or are licensed to it. No licence is granted for the use of it other than for information purposes in connection with the products to which it relates. No licence of any intellectual property rights is granted. The Information is subject to change without notice and